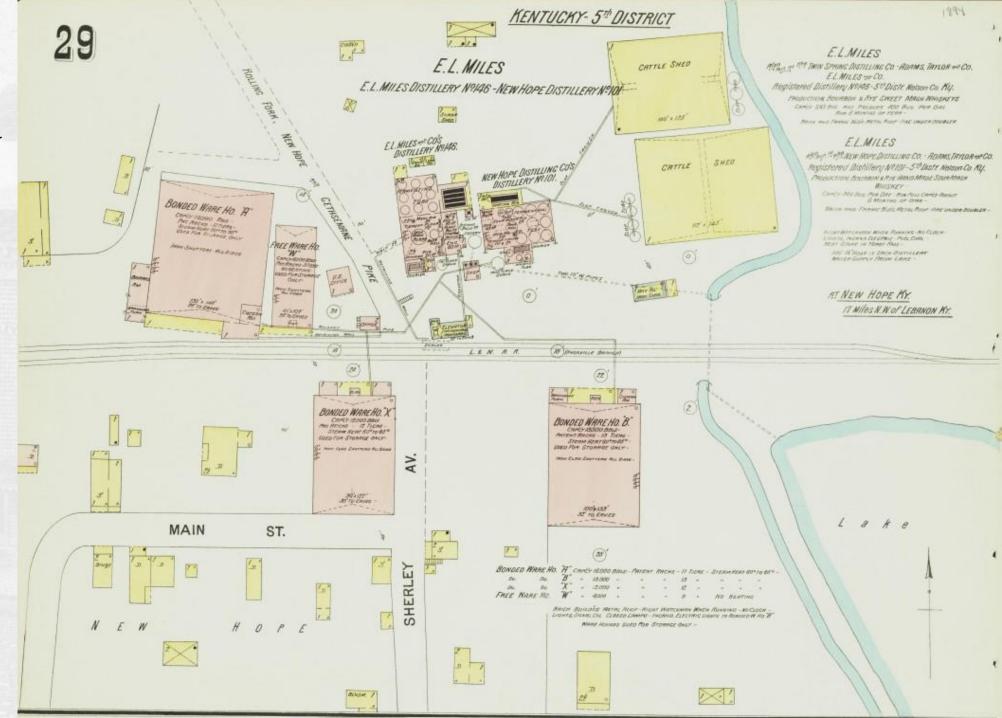

#### NEW HOPE - END OF KRM - MP 50

- Depot
- 3 Distilleries
  - E. L. Miles #146
  - New Hope Distilling #101
  - Belle of Nelson #271
- Warehouses
- Stock Pen

New Hope Area MP 50.2

E.L. Miles #146

New Hope Distilling #101

Belle of Nelson #271 (off line)

Mash capacity 1,887 bu. per day

#### NEW HOPE - MP 50.2 (Off Line)

Mash capacity 714 bu. per day