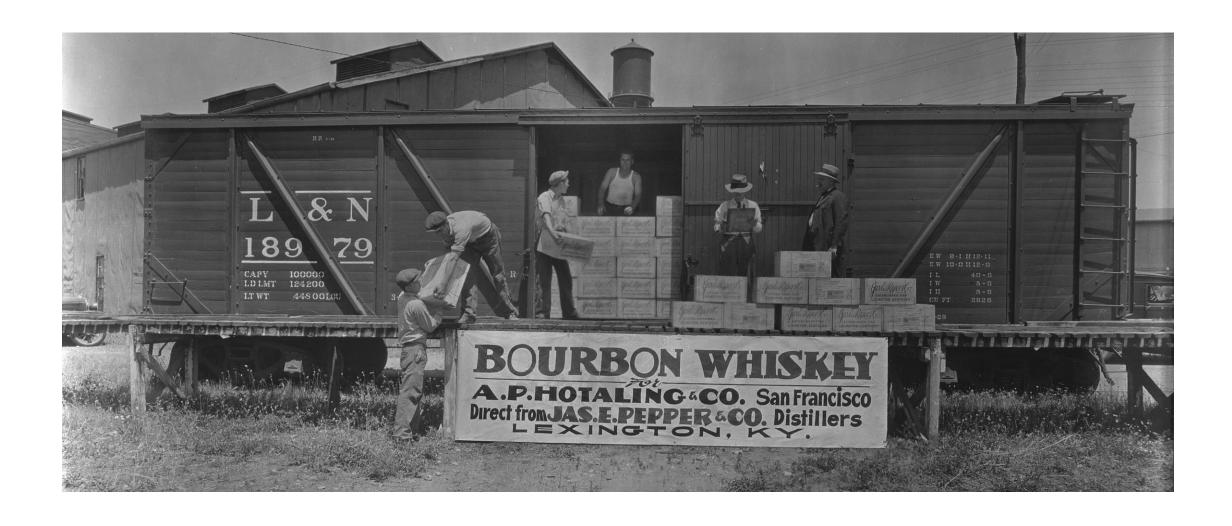

### Loading and unloading barrels into boxcars

#### Whiskey shipment on the L&N bound for San Francisco