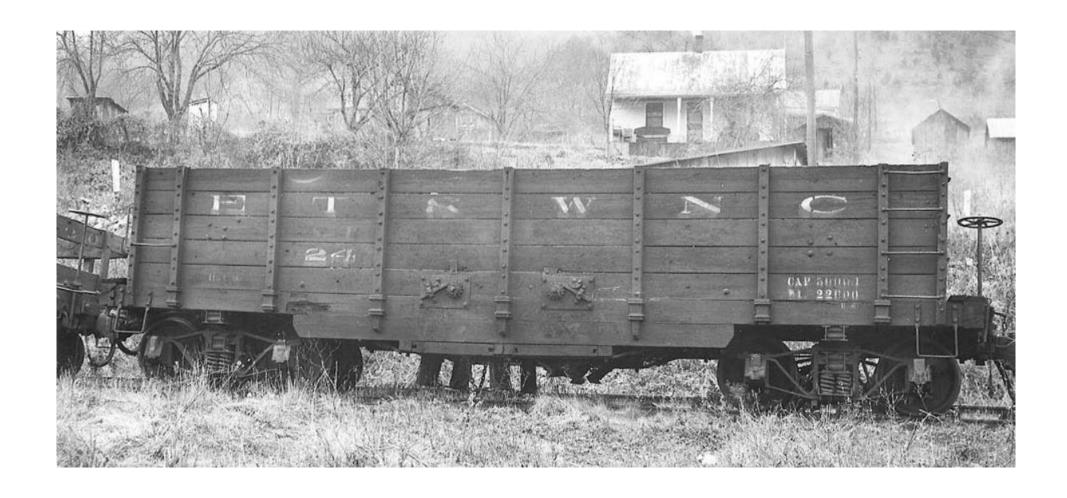

| 1                  |        | 300                 |                             |
| Riley's                       | 77  | 0                  | 1      | 100                 |                             |
| Crab Orchard                  | 115 | 1                  |        | 50                  |                             |
| Silver Creek (Rowland Branch) | 133 | 2                  |        | 1,300               |                             |

10

21

373,365 Ibs of grain per day @ 45 lbs per bushel
5 boxcars per day @ 80,000 lbs
900 cars per year

bushels per day

8,297

#### Typical equipment 1880-1920 Coal gondolas and hoppers –40,000 to 80,000 lb. capacity Inbound: Coal

Outbound: Cinders?



GMWV Coal Gondola 1892 Capacity 20 tons Wood underframe



#### ET&WNC 25 ton coal hopper





#### **Inbound Coal Shipments**

#### Coal

| Location                      | MP  | On line and active | Nearby | Daily Mash Capacity | Coal usage per day (lbs) | Days per hopper @ 80,000 lbs |
|-------------------------------|-----|--------------------|--------|---------------------|--------------------------|------------------------------|
| Athertonville                 | 44  | 3                  |        | 1,966               | 15,925                   | 5                            |
| New Haven                     | 45  | 0                  | 2      | 50                  | 405                      | 198                          |
| Gethsemane                    | 48  | 2                  |        | 180                 | 1,458                    | 55                           |
|