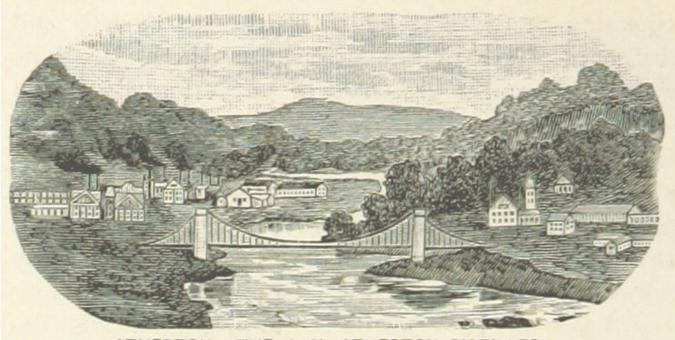

#### Athertonville

2 mi. spur off MP 44.4

Built by J.M. Atherton in 1879 on the site where John Boone had previously operated two distilleries

> 5<sup>th</sup> District J.M. Atherton #370 Windsor #378 Carter #377 Mayfield #229

Mash capacity 1,966 bu. per day

ATHERTON: THE J. M. ATHERTON DISTILLERY.

View of J. M. Atherton Distillery in 1888