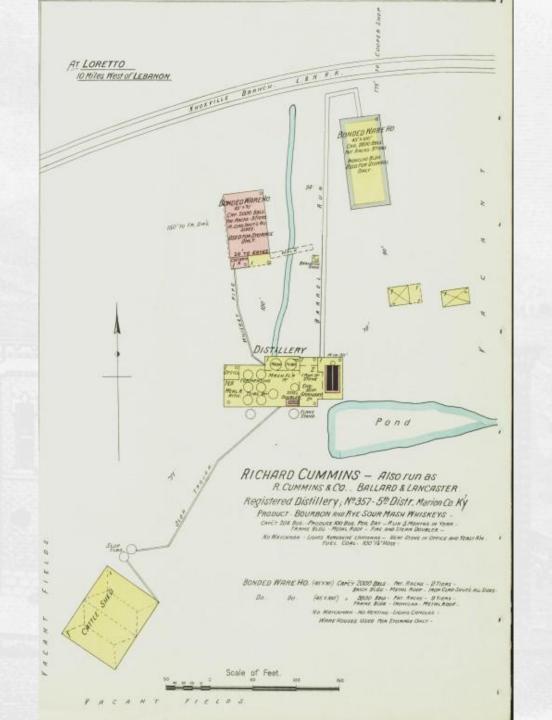

#### LORETTO - MP 57

- Depot
- Distillery
  - George D. Burks #440 (off-line/now Makers Mark)
  - Ballard & Lancaster #357
- Warehouses
- Stock Pen

Loretto MP 56.9

Cummins/ Ballard & Lancaster #357

Mash capacity 204 bu. per day

Loretto
MP 56.9
(off line)
3 miles NE

George Burks #440 Mash capacity bu. per day

St. Mary's MP 62.2 (off line, 1 mi. SW)

BF Mattingly #14 1860-1919 Mash capacity 100 bu. per day (1900) up to 400 per day (1908)