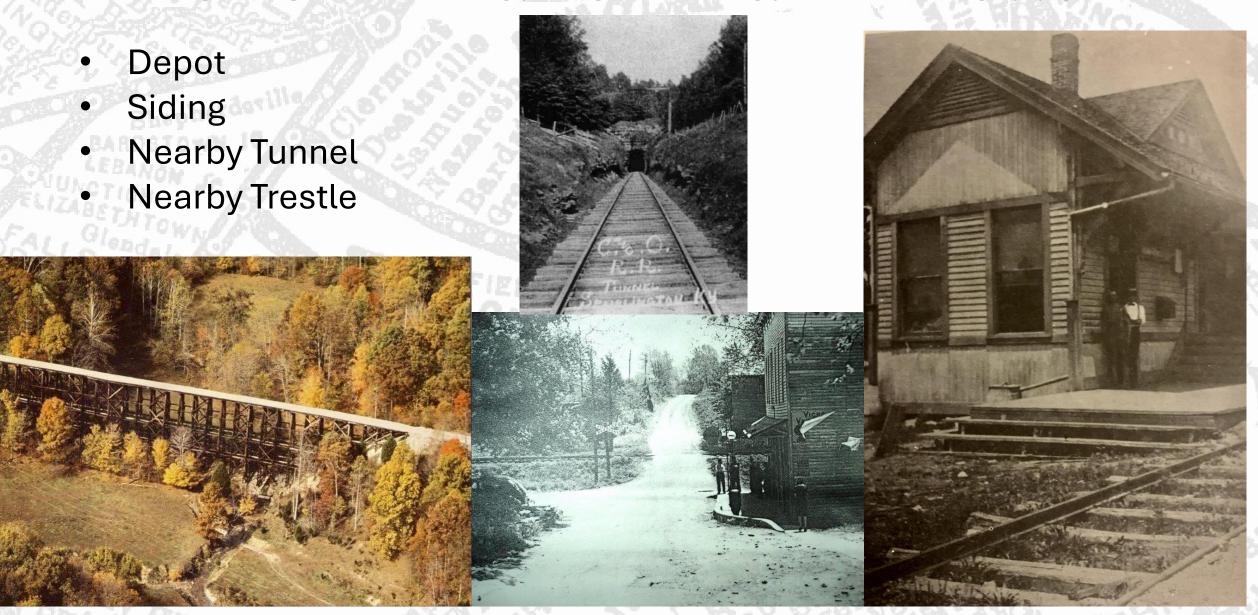

#### NELSONVILLE – MP 39

- Iron Furnace operations
- Depot
- Tavern
- Grist Mill
- Doc Wimsatt's Store

# • Depot

- Adler Lumber Co.
- Section House