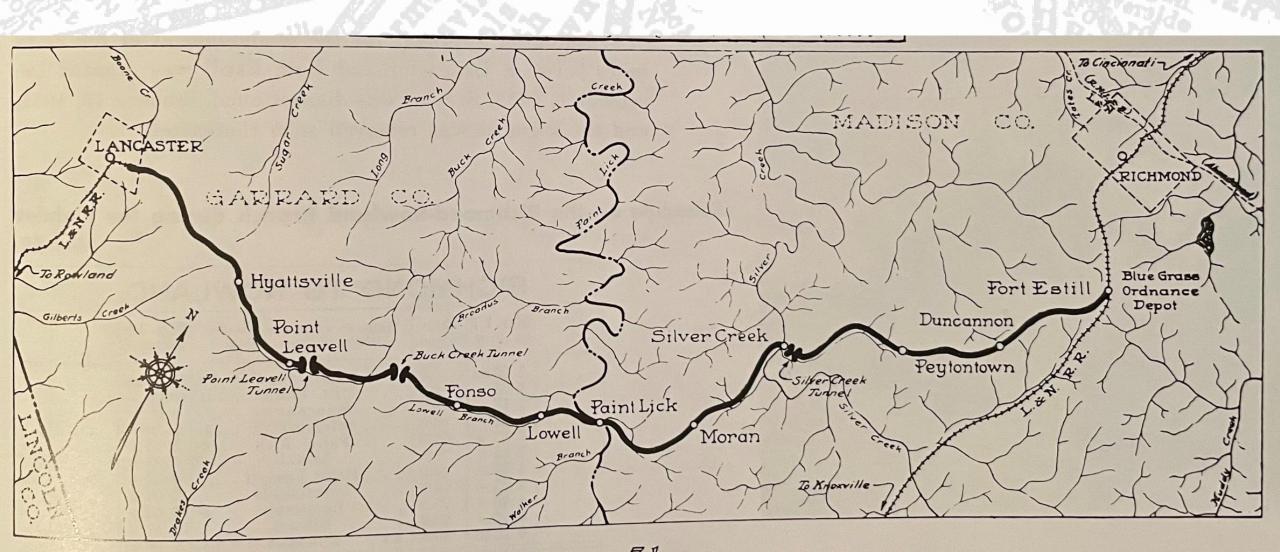

# Rowland's (Richmond Junction) – MP 105.3

Location of junction with the Rowland Branch

#### Rowland Branch - MP 105.3

• 34-mile branch line to Lancaster and Richmond

#### Lancaster - RB MP 112.6

- Hughes Coal, Grain, & Hemp
- Lancaster Elevator & Flour Mills
- Lancaster Lumber & Manufacturing
- Lancaster Light & Power
- Standard Oil Company
- Lancaster Tobacco Warehouse
- Combination Station
- Stockyards

### Lancaster - RB MP 112.6

Line abandoned between Lancaster & Richmond in 1934