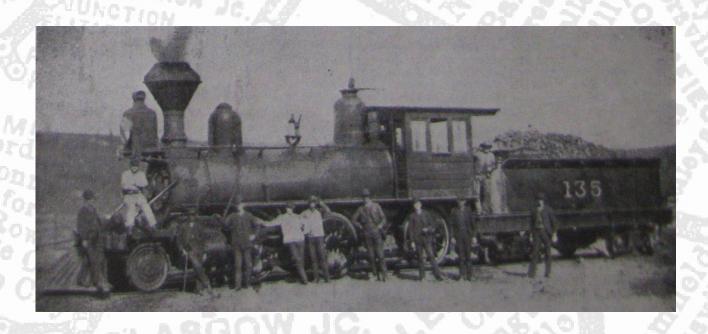

# Rowland's (Richmond Junction) – MP 105.3

Location of junction with the Rowland Branch

#### Rowland Branch - MP 105.3

• 34-mile branch line to Lancaster and Richmond