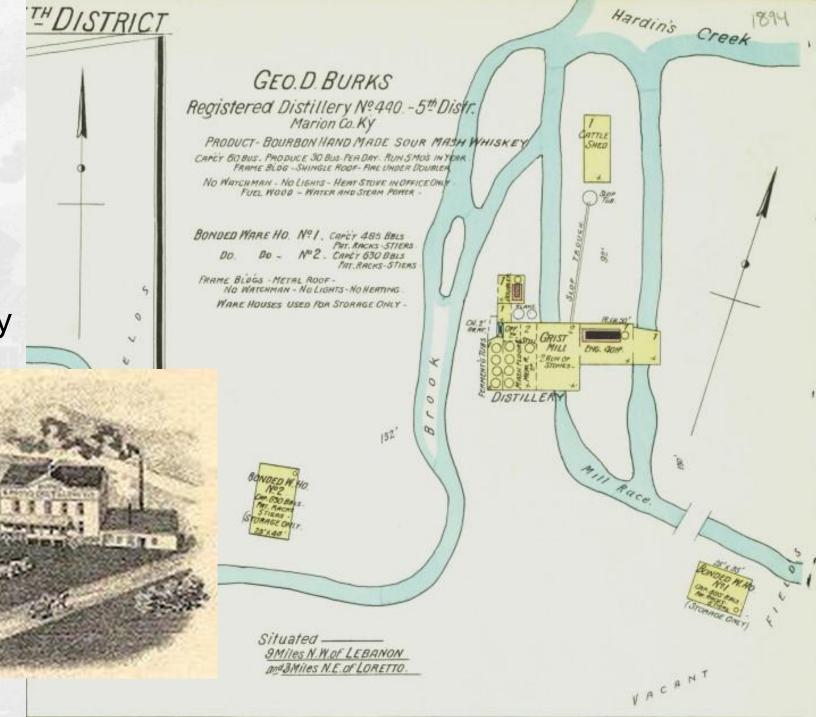

#### LORETTO - MP 57

- Depot
- Distillery
  - George D. Burks #440 (off-line/now Makers Mark)
  - Ballard & Lancaster #357
- Warehouses
- Stock Pen