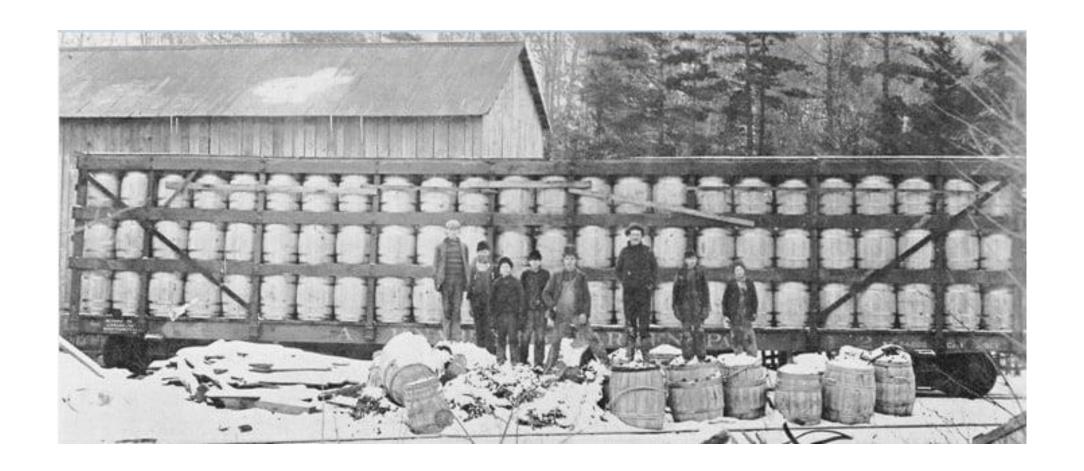

### Loading and unloading barrels into boxcars

#### Whiskey shipment on the L&N bound for San Francisco