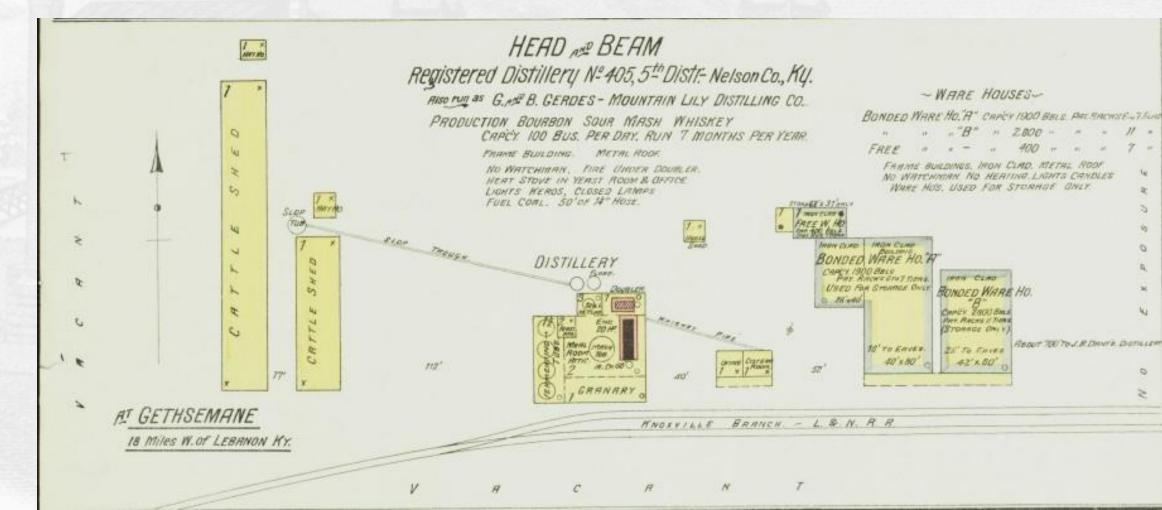

### GETHSEMANE

- Freight Depot
- 3 Distilleries
  - Orene Parker #47 (later #405)
  - Cold Spring #240
  - Head & Beam #405
- Warehouses
- Stock Pen

View of Gethsemane Post Office, Train Depot, & Distillery

#### Gethsemane (Overview) MP 48.5

5<sup>th</sup> District Cold Spring #240 Head & Beam #405 (formerly Orene Parker #47)

Mash capacity 180 bu. per day total

# Gethsemane MP 48.5

Orene Parker #47
enlarged to Head &
Beam (G&B Gerdes
- Mountain Lily)
#405

Mash capacity 100 bu. per day

J. B. DANT, Distiller,

GETHSEMANE, KY.

This Gethsemane location served several succeeding distilleries; From T.J. Pottinger to F.M. Head & Co. to M.C. Beam to J.B. Dant's Cold Spring to Taylor & Williams to Yellowstone. After prohibition ended in 1933, Will Dant & Joe B. Head started up Dant & Head Distillery at this location.