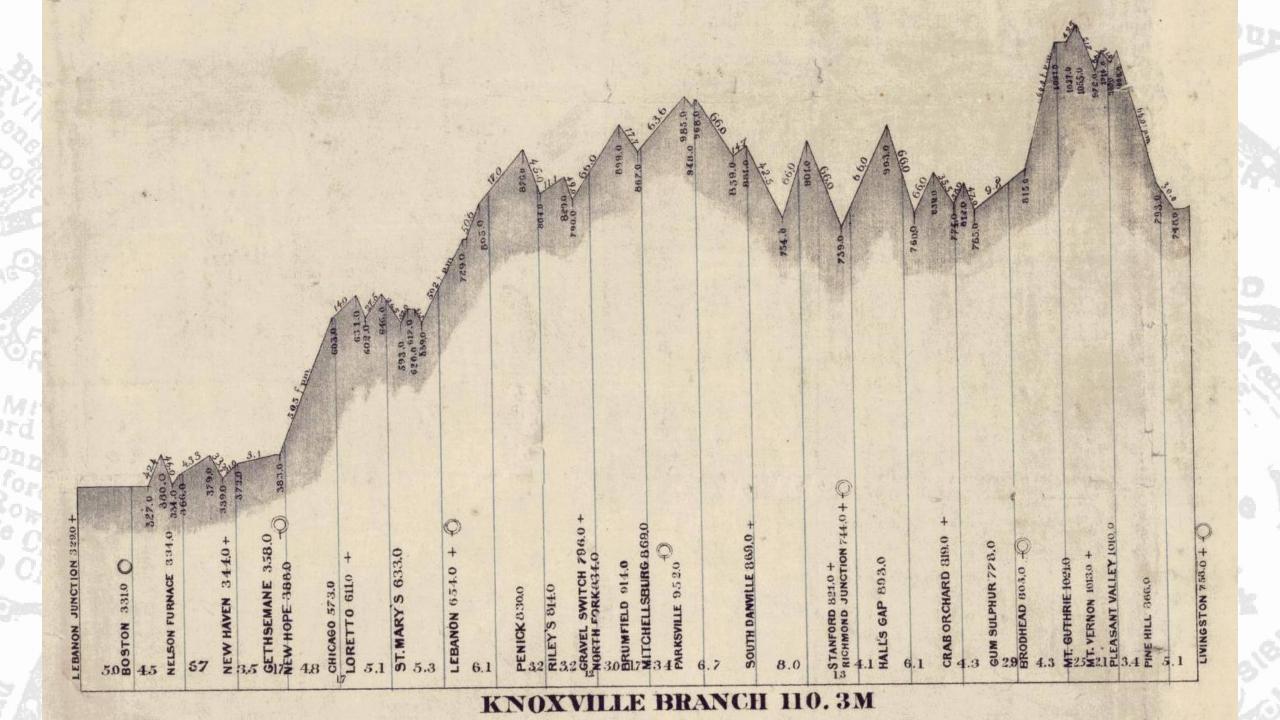

#### 1859 Timetable

| LEBANON BRANCE<br>TIME TABLE. |                                   |                                                                                                                                                                                                                                                                                                                                                                                                                                                                                                                                                                                                                                                                                                                                                                                                                                                                                                                                                                                                                                                                                                                                                                                                                                                                                                                                                                                                                                                                                                                                                                                                                                                                                                                                                                                                                                                                                                                                                                                                                                                                                                                                |                                                                                                                                                                                                                                                                                                                                                                                                                                                                                                                                                                                                                                                                                                                                                                                                                                                                                                                                                                                                                                                                                                                                                                                                                                                                                                                                                                                                                                                                                                                                                                                                                                                                                                                                                                                                                                                                                                                                                                                                                                                                                                                                |              |
|-------------------------------|-----------------------------------|--------------------------------------------------------------------------------------------------------------------------------------------------------------------------------------------------------------------------------------------------------------------------------------------------------------------------------------------------------------------------------------------------------------------------------------------------------------------------------------------------------------------------------------------------------------------------------------------------------------------------------------------------------------------------------------------------------------------------------------------------------------------------------------------------------------------------------------------------------------------------------------------------------------------------------------------------------------------------------------------------------------------------------------------------------------------------------------------------------------------------------------------------------------------------------------------------------------------------------------------------------------------------------------------------------------------------------------------------------------------------------------------------------------------------------------------------------------------------------------------------------------------------------------------------------------------------------------------------------------------------------------------------------------------------------------------------------------------------------------------------------------------------------------------------------------------------------------------------------------------------------------------------------------------------------------------------------------------------------------------------------------------------------------------------------------------------------------------------------------------------------|--------------------------------------------------------------------------------------------------------------------------------------------------------------------------------------------------------------------------------------------------------------------------------------------------------------------------------------------------------------------------------------------------------------------------------------------------------------------------------------------------------------------------------------------------------------------------------------------------------------------------------------------------------------------------------------------------------------------------------------------------------------------------------------------------------------------------------------------------------------------------------------------------------------------------------------------------------------------------------------------------------------------------------------------------------------------------------------------------------------------------------------------------------------------------------------------------------------------------------------------------------------------------------------------------------------------------------------------------------------------------------------------------------------------------------------------------------------------------------------------------------------------------------------------------------------------------------------------------------------------------------------------------------------------------------------------------------------------------------------------------------------------------------------------------------------------------------------------------------------------------------------------------------------------------------------------------------------------------------------------------------------------------------------------------------------------------------------------------------------------------------|--------------|
| Continue to the state of      | s Sou                             | A STATE OF THE PARTY OF THE PAR | ains                                                                                                                                                                                                                                                                                                                                                                                                                                                                                                                                                                                                                                                                                                                                                                                                                                                                                                                                                                                                                                                                                                                                                                                                                                                                                                                                                                                                                                                                                                                                                                                                                                                                                                                                                                                                                                                                                                                                                                                                                                                                                                                           | THE RESERVE  |
| ě                             | Train                             |                                                                                                                                                                                                                                                                                                                                                                                                                                                                                                                                                                                                                                                                                                                                                                                                                                                                                                                                                                                                                                                                                                                                                                                                                                                                                                                                                                                                                                                                                                                                                                                                                                                                                                                                                                                                                                                                                                                                                                                                                                                                                                                                | i i                                                                                                                                                                                                                                                                                                                                                                                                                                                                                                                                                                                                                                                                                                                                                                                                                                                                                                                                                                                                                                                                                                                                                                                                                                                                                                                                                                                                                                                                                                                                                                                                                                                                                                                                                                                                                                                                                                                                                                                                                                                                                                                            | i ii         |
| 3                             | #                                 | STATIONS                                                                                                                                                                                                                                                                                                                                                                                                                                                                                                                                                                                                                                                                                                                                                                                                                                                                                                                                                                                                                                                                                                                                                                                                                                                                                                                                                                                                                                                                                                                                                                                                                                                                                                                                                                                                                                                                                                                                                                                                                                                                                                                       | The                                                                                                                                                                                                                                                                                                                                                                                                                                                                                                                                                                                                                                                                                                                                                                                                                                                                                                                                                                                                                                                                                                                                                                                                                                                                                                                                                                                                                                                                                                                                                                                                                                                                                                                                                                                                                                                                                                                                                                                                                                                                                                                            | =            |
| right                         | 1                                 |                                                                                                                                                                                                                                                                                                                                                                                                                                                                                                                                                                                                                                                                                                                                                                                                                                                                                                                                                                                                                                                                                                                                                                                                                                                                                                                                                                                                                                                                                                                                                                                                                                                                                                                                                                                                                                                                                                                                                                                                                                                                                                                                | *                                                                                                                                                                                                                                                                                                                                                                                                                                                                                                                                                                                                                                                                                                                                                                                                                                                                                                                                                                                                                                                                                                                                                                                                                                                                                                                                                                                                                                                                                                                                                                                                                                                                                                                                                                                                                                                                                                                                                                                                                                                                                                                              | Freight      |
| -                             | <u> </u>                          | The state of the s | _ E                                                                                                                                                                                                                                                                                                                                                                                                                                                                                                                                                                                                                                                                                                                                                                                                                                                                                                                                                                                                                                                                                                                                                                                                                                                                                                                                                                                                                                                                                                                                                                                                                                                                                                                                                                                                                                                                                                                                                                                                                                                                                                                            |              |
| P. M.                         | A. M.                             | LEAVE, ARR.                                                                                                                                                                                                                                                                                                                                                                                                                                                                                                                                                                                                                                                                                                                                                                                                                                                                                                                                                                                                                                                                                                                                                                                                                                                                                                                                                                                                                                                                                                                                                                                                                                                                                                                                                                                                                                                                                                                                                                                                                                                                                                                    | THE RESERVE OF THE SAME SAME                                                                                                                                                                                                                                                                                                                                                                                                                                                                                                                                                                                                                                                                                                                                                                                                                                                                                                                                                                                                                                                                                                                                                                                                                                                                                                                                                                                                                                                                                                                                                                                                                                                                                                                                                                                                                                                                                                                                                                                                                                                                                                   | A.M.         |
|                               | 3.20                              | Leb. June dep.                                                                                                                                                                                                                                                                                                                                                                                                                                                                                                                                                                                                                                                                                                                                                                                                                                                                                                                                                                                                                                                                                                                                                                                                                                                                                                                                                                                                                                                                                                                                                                                                                                                                                                                                                                                                                                                                                                                                                                                                                                                                                                                 | 3.49                                                                                                                                                                                                                                                                                                                                                                                                                                                                                                                                                                                                                                                                                                                                                                                                                                                                                                                                                                                                                                                                                                                                                                                                                                                                                                                                                                                                                                                                                                                                                                                                                                                                                                                                                                                                                                                                                                                                                                                                                                                                                                                           | 8.20         |
| 5.14                          | 12.00                             | Leb. June arr.                                                                                                                                                                                                                                                                                                                                                                                                                                                                                                                                                                                                                                                                                                                                                                                                                                                                                                                                                                                                                                                                                                                                                                                                                                                                                                                                                                                                                                                                                                                                                                                                                                                                                                                                                                                                                                                                                                                                                                                                                                                                                                                 |                                                                                                                                                                                                                                                                                                                                                                                                                                                                                                                                                                                                                                                                                                                                                                                                                                                                                                                                                                                                                                                                                                                                                                                                                                                                                                                                                                                                                                                                                                                                                                                                                                                                                                                                                                                                                                                                                                                                                                                                                                                                                                                                | 8.014        |
| 3,30                          | 8,38                              | Roston                                                                                                                                                                                                                                                                                                                                                                                                                                                                                                                                                                                                                                                                                                                                                                                                                                                                                                                                                                                                                                                                                                                                                                                                                                                                                                                                                                                                                                                                                                                                                                                                                                                                                                                                                                                                                                                                                                                                                                                                                                                                                                                         | 3,22                                                                                                                                                                                                                                                                                                                                                                                                                                                                                                                                                                                                                                                                                                                                                                                                                                                                                                                                                                                                                                                                                                                                                                                                                                                                                                                                                                                                                                                                                                                                                                                                                                                                                                                                                                                                                                                                                                                                                                                                                                                                                                                           | 7.37         |
| 6.20                          | 9.14                              | Nelson Furnace<br>New Haven                                                                                                                                                                                                                                                                                                                                                                                                                                                                                                                                                                                                                                                                                                                                                                                                                                                                                                                                                                                                                                                                                                                                                                                                                                                                                                                                                                                                                                                                                                                                                                                                                                                                                                                                                                                                                                                                                                                                                                                                                                                                                                    | 2,46                                                                                                                                                                                                                                                                                                                                                                                                                                                                                                                                                                                                                                                                                                                                                                                                                                                                                                                                                                                                                                                                                                                                                                                                                                                                                                                                                                                                                                                                                                                                                                                                                                                                                                                                                                                                                                                                                                                                                                                                                                                                                                                           | 7,15<br>6,45 |
| 6,46                          | 9.26                              | Gethsemane                                                                                                                                                                                                                                                                                                                                                                                                                                                                                                                                                                                                                                                                                                                                                                                                                                                                                                                                                                                                                                                                                                                                                                                                                                                                                                                                                                                                                                                                                                                                                                                                                                                                                                                                                                                                                                                                                                                                                                                                                                                                                                                     | 2.31                                                                                                                                                                                                                                                                                                                                                                                                                                                                                                                                                                                                                                                                                                                                                                                                                                                                                                                                                                                                                                                                                                                                                                                                                                                                                                                                                                                                                                                                                                                                                                                                                                                                                                                                                                                                                                                                                                                                                                                                                                                                                                                           | 6.28         |
| 7.18                          | 0.30                              | Chicago                                                                                                                                                                                                                                                                                                                                                                                                                                                                                                                                                                                                                                                                                                                                                                                                                                                                                                                                                                                                                                                                                                                                                                                                                                                                                                                                                                                                                                                                                                                                                                                                                                                                                                                                                                                                                                                                                                                                                                                                                                                                                                                        |                                                                                                                                                                                                                                                                                                                                                                                                                                                                                                                                                                                                                                                                                                                                                                                                                                                                                                                                                                                                                                                                                                                                                                                                                                                                                                                                                                                                                                                                                                                                                                                                                                                                                                                                                                                                                                                                                                                                                                                                                                                                                                                                | 5,347        |
| 7,410                         | 10,13                             | St. Mary                                                                                                                                                                                                                                                                                                                                                                                                                                                                                                                                                                                                                                                                                                                                                                                                                                                                                                                                                                                                                                                                                                                                                                                                                                                                                                                                                                                                                                                                                                                                                                                                                                                                                                                                                                                                                                                                                                                                                                                                                                                                                                                       | 1.47                                                                                                                                                                                                                                                                                                                                                                                                                                                                                                                                                                                                                                                                                                                                                                                                                                                                                                                                                                                                                                                                                                                                                                                                                                                                                                                                                                                                                                                                                                                                                                                                                                                                                                                                                                                                                                                                                                                                                                                                                                                                                                                           | 5.25         |
| 8.19                          | THE RESIDENCE OF THE PARTY OF THE | Lebanon                                                                                                                                                                                                                                                                                                                                                                                                                                                                                                                                                                                                                                                                                                                                                                                                                                                                                                                                                                                                                                                                                                                                                                                                                                                                                                                                                                                                                                                                                                                                                                                                                                                                                                                                                                                                                                                                                                                                                                                                                                                                                                                        | MAIN STATE OF THE PARTY AND TH | 5.00         |