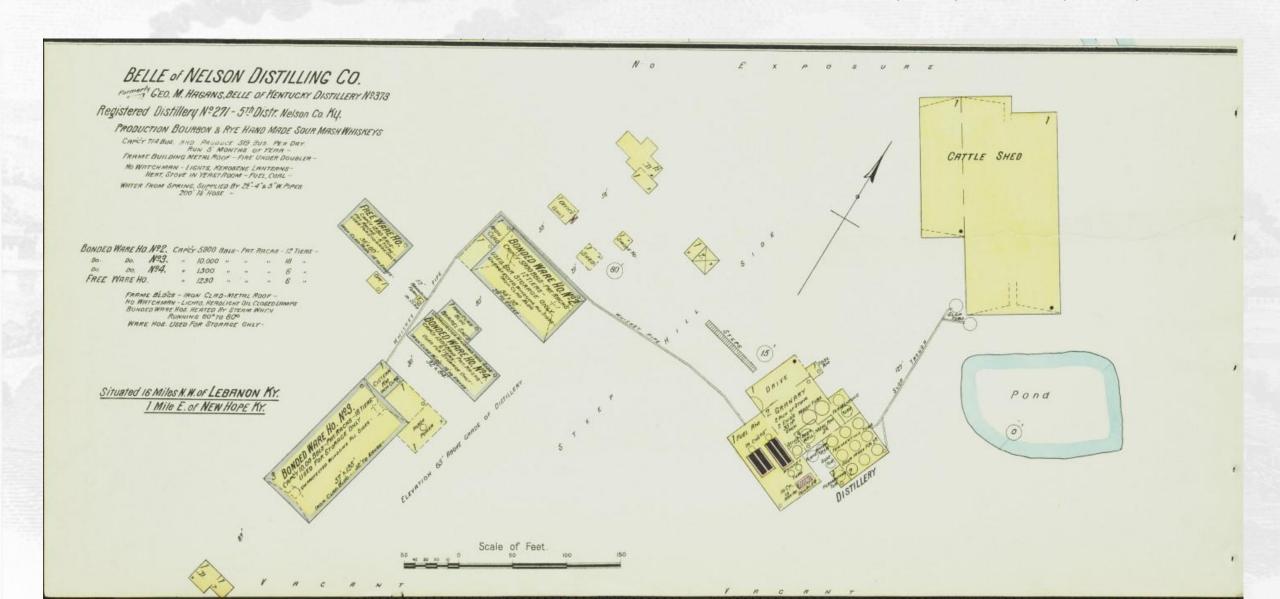

#### Gethsemane (Overview) MP 48.5

5<sup>th</sup> District Cold Spring #240 Head & Beam #405 (formerly Orene Parker #47)

Mash capacity 180 bu. per day total

# Gethsemane MP 48.5

Orene Parker #47
enlarged to Head &
Beam (G&B Gerdes
- Mountain Lily)
#405

Mash capacity 100 bu. per day

# Gethsemane MP 48.5

Cold Spring, JB Dant, FM Head, Taylor & Williams #240

Mash capacity 80 bu. per day