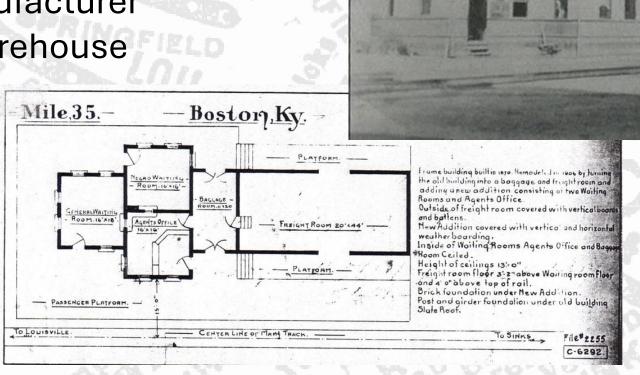

#### BOSTON - MP 35

- Livestock pens
- Flour Mill
- Chair factory
- Stave mill
- Mantle manufacturer
- Tobacco Warehouse
- Sawmill
- Depot

#### BOSTON - MP 35

Boston Mill Co., Boston, KY, c. 1904. This mill was established in July 1902