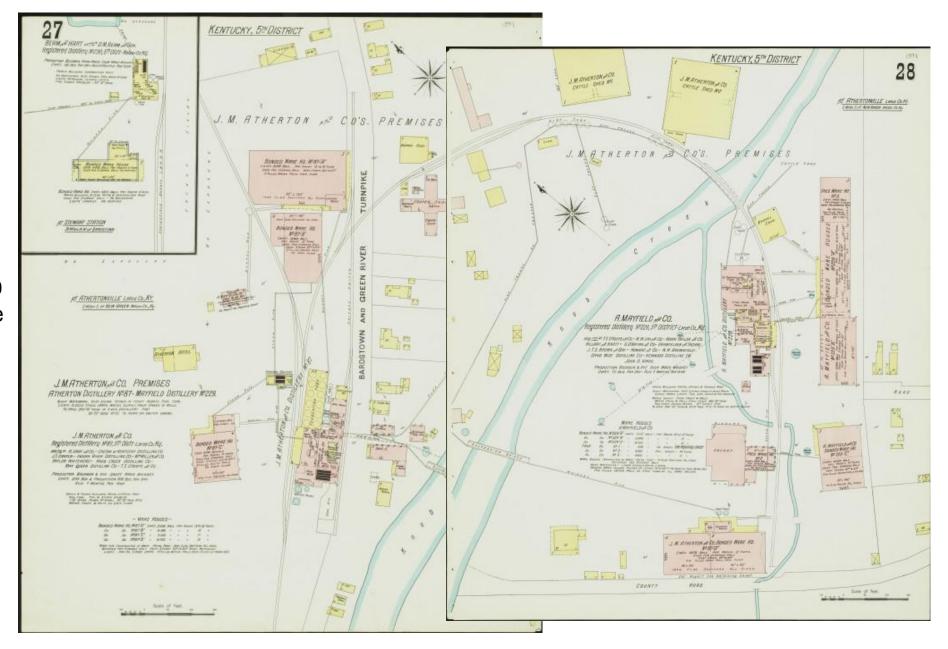

#### Athertonville Spur – MP 44

- Large Distillery Complex
  - Carter #377
  - Atherton #87
  - Mayfield #229
  - Windsor #36 & #378
- Cooperage
- Stockpens
- Warehouses
- Hotel
- Mercantile Store

### Athertonville Spur – MP 44

#### Athertonville

2 mi. spur off MP 44.4

Built by J.M. Atherton in 1879 on the site where John Boone had previously operated two distilleries

> 5<sup>th</sup> District J.M. Atherton #370 Windsor #378 Carter #377 Mayfield #229