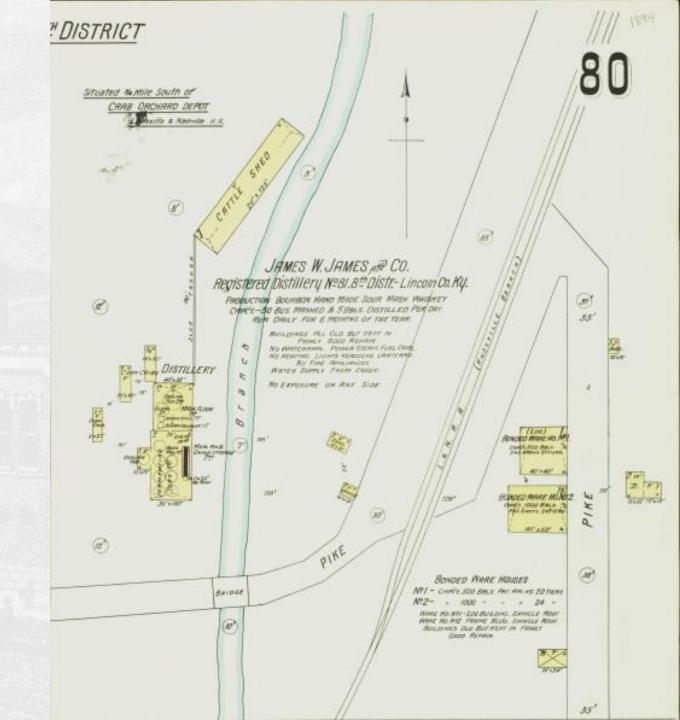

## Crab Orchard - MP 115.3

- Distillery
  - J. W. James #81 (Located in 8<sup>th</sup> District)
- Depot

## Calvary

MP 79.2 (Greensburg Branch)

Boldrick & Callaghan #370

Mash capacity 300 bu. per day

Crab Orchard MP 115.3

James #81 (8th District)

Mash capacity 50 bu. per day

Silver Creek MP 133 (Rowland Branch)