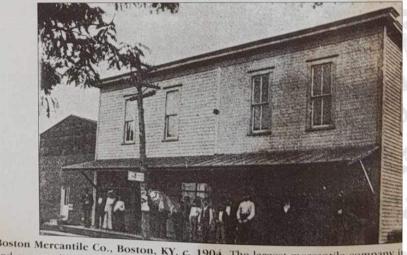

#### BOSTON - MP 35

- Livestock pens
- Flour Mill
- Chair factory
- Stave mill
- Mantle manufacturer
- Tobacco Warehouse
- Sawmill
- Depot