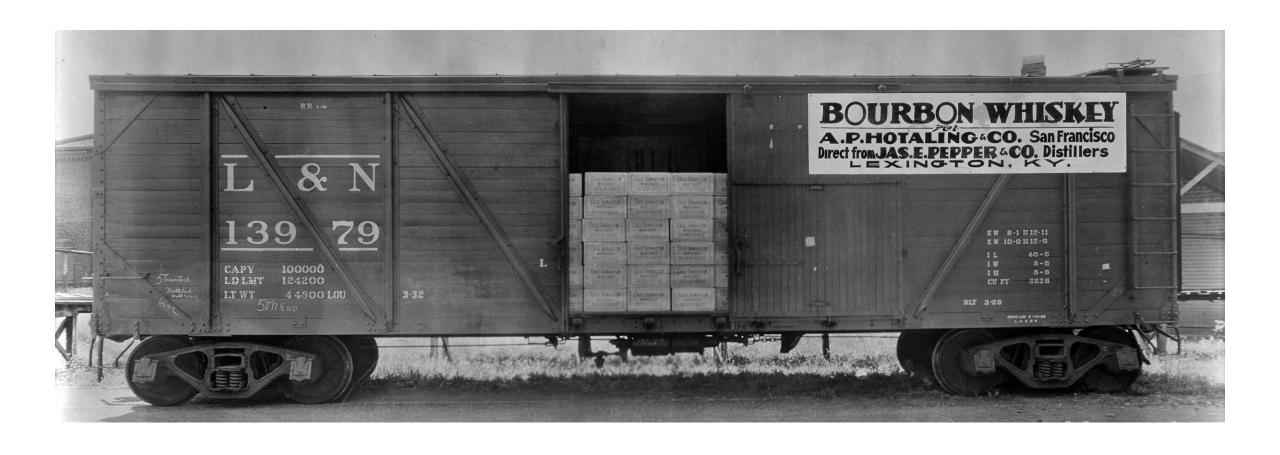

laghan #370

Mash capacity 300 bu. per day



Crab Orchard MP 115.3

James #81 (8th District)

Mash capacity 50 bu. per day



Silver Creek MP 133 (Rowland Branch)

Burnham Bennet (Warwick) #1 (8th District) W.S. Hume (Silver Creek) #541 (8th District)

Mash capacity 1,300 bu. per day





# Modeling Distillery Traffic on the Lebanon Branch 1880-1920

#### Typical equipment 1880-1920 36' and 40' Boxcars – 60,000 to 80,000 lb capacity

Inbound: Grain not sourced locally, barrels, staves, bottles, stoppers, boxes, crates, excelsior packing, machinery, supplies

Outbound: Filled barrels to blenders, rectifiers, distributors



### Loading and unloading barrels into boxcars



#### Whiskey shipment on the L&N bound for San Francisco



#### Whiskey shipment on the L&N bound for San Francisco



#### Inbound grain shipments – some portion grown locally

#### Grain

| Location                      | MP  | On line and active | Nearby | Daily Mash Capacity | Notes                       |
|-------------------------------|-----|--------------------|--------|---------------------|-----------------------------|
| Athertonville                 | 44  | 3                  |        | 1,966               | 3 active, 2 unused/inactive |
| New Haven                     | 45  | 0                  | 2      | 50                  |                             |
| Gethsemane                    | 48  | 2                  |        | 180                 |                             |
| New Hope                      | 50  | 2                  | 1      | 1,887               |