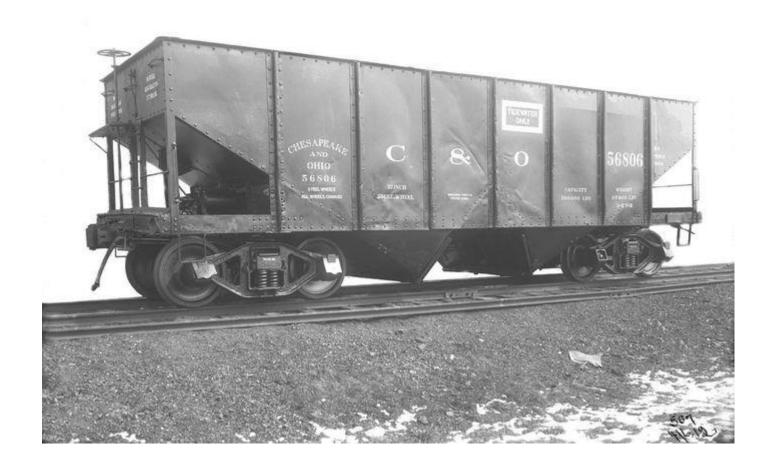

#### Typical equipment 1880-1920 Coal gondolas and hoppers –40,000 to 80,000 lb. capacity Inbound: Coal

Outbound: Cinders?

GMWV Coal Gondola 1892 Capacity 20 tons Wood underframe

#### **Inbound Coal Shipments**

#### Coal

| Location                      | MP  | On line and active | Nearby | Daily Mash Capacity | Coal usage per day (lbs) | Days per hopper @ 80,000 lbs |
|-------------------------------|-----|--------------------|--------|---------------------|--------------------------|------------------------------|
| Athertonville                 | 44  | 3                  |        | 1,966               | 15,925                   | 5                            |
| New Haven                     | 45  | 0                  | 2      | 50                  | 405                      | 198                          |
| Gethsemane                    | 48  | 2                  |        | 180                 | 1,458                    | 55                           |
| New Hope                      | 50  | 2                  | 1      | 1,887               | 15,285                   | 5                            |
| Willow Spring - Coon Hollow   | 51  | 3                  |        | 896                 | 7,258                    | 11                           |
| Dant Station                  | 53  | 1                  |        | 100                 | 810                      | 99                           |
| Chicago (St. Francis)         | 55  | 2                  |        | 123                 | 996                      | 80                           |
| Loretto                       | 57  | 1                  | 1      | 234                 | 1,895                    | 42                           |
| St. Mary's                    | 62  | 0                  | 5      | 473                 | 3,831                    | 21                           |
| Lebanon                       | 67  | 3                  |        | 638                 | 5,168                    | 15                           |
| Calvary (Greensburg Branch)   | 73  | 1                  |        | 300                 | 2,430                    | 33                           |
| Riley's                       | 77  | 0                  | 1      | 100                 | 810                      | 99                           |
| Crab Orchard                  | 115 | 1                  |        | 50                  | 405                      | 198                          |
| Silver Creek (Rowland Branch) | 133 | 2                  |        | 1,300               | 10,530                   | 8                            |
|                               |     | 21                 | 10     | 8,297               | 67,206                   | lbs of coal per day          |