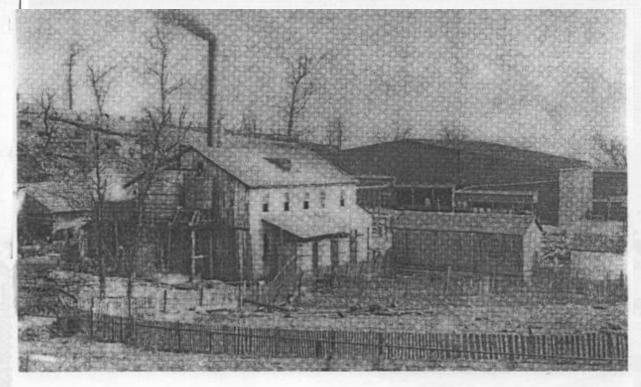

J. B. DANT, Distiller,

GETHSEMANE, KY.

This Gethsemane location served several succeeding distilleries; From T.J. Pottinger to F.M. Head & Co. to M.C. Beam to J.B. Dant's Cold Spring to Taylor & Williams to Yellowstone. After prohibition ended in 1933, Will Dant & Joe B. Head started up Dant & Head Distillery at this location.