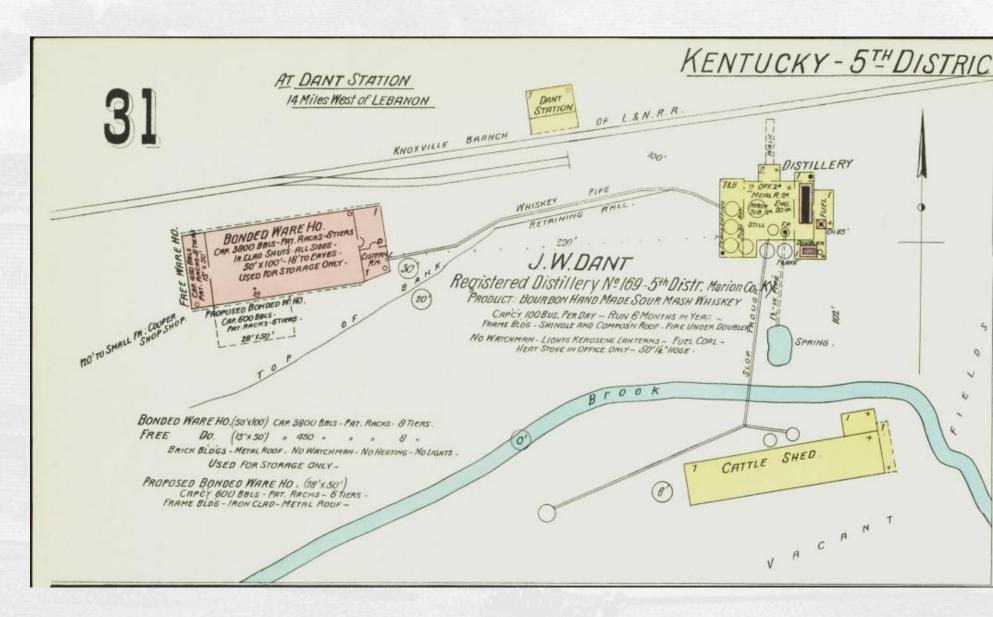

# Coon Hollow MP 51.9

Coon Hollow #294 Big Spring #379

Mash capacity 796 bu. per day

**Dant's Station** MP 53.1

JW Dant #169

Mash capacity 100 bu. per day

CHICAGO [ST. FRANCIS] MP 55.1

Smith & Smith #174

Purdy & Co. #376

Mash capacity 100 bu. per day