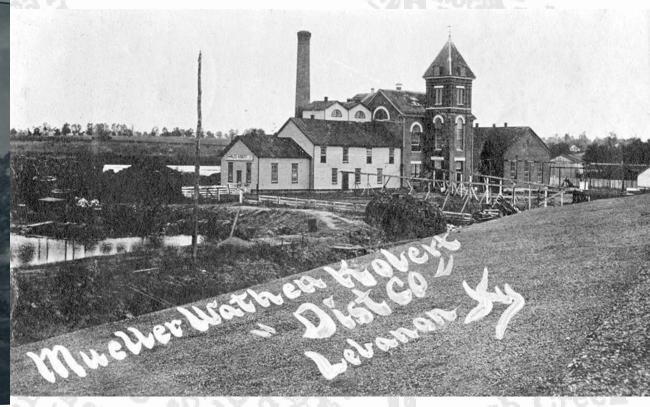

#### ST. MARY's - MP 62

- Depot
- 5 Distilleries in surrounding area
- Warehouses
- Stock Pen
- Mercantile Store

PRECT 7 MARION CO. K. Scale 30 Rods to the Inch

- Depot & Freight House
- Distilleries
  - Rolling Fork #270 (Wathen & Kobert)
  - Cumberland Distillery #299 (Wathen & Kobert)
  - Maple Grove Distillery #263
- Warehouses
- Stock Pens
- C&O Junction (Greensburg Branch)
- Water works
- Electric Plant
- Lebanon Light Ice & Power
- Cooperages
- Stave & hoop factories
- Retail coal yard
- Tobacco warehouses