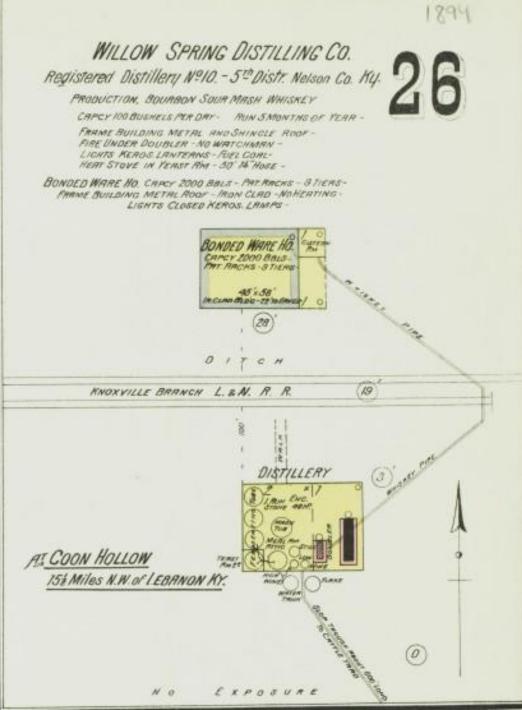

#### Willow Spring - MP 51.5

Willow Spring #10

Mash capacity 100 bu. per day

# Coon Hollow MP 51.9

Coon Hollow #294 Big Spring #379

Mash capacity 796 bu. per day

**Dant's Station** MP 53.1

JW Dant #169

Mash capacity 100 bu. per day

CHICAGO [ST. FRANCIS] MP 55.1

Smith & Smith #174