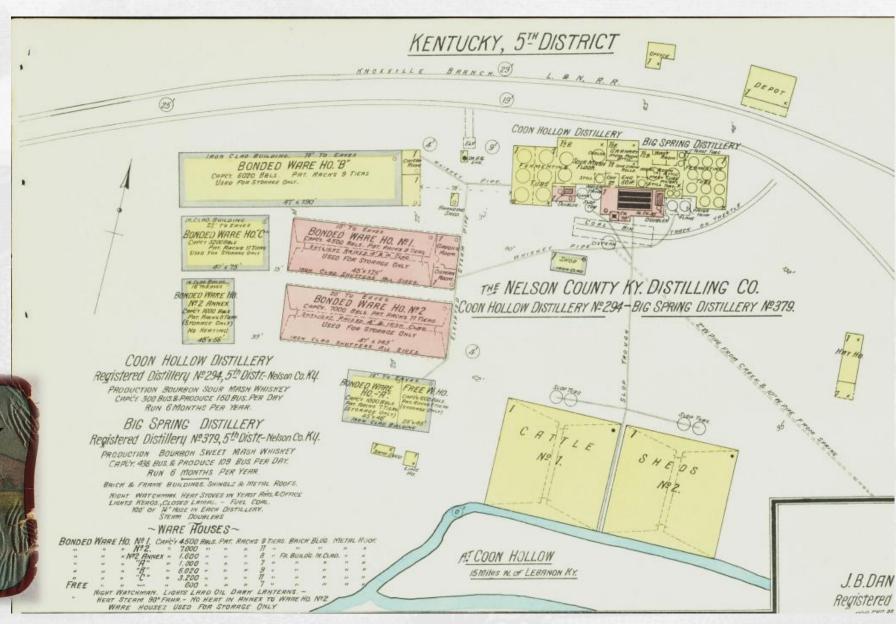

# Coon Hollow MP 51.9

Coon Hollow #294 Big Spring #379

Mash capacity 796 bu. per day

**Dant's Station** MP 53.1

JW Dant #169

Mash capacity 100 bu. per day

CHICAGO [ST. FRANCIS] MP 55.1

Smith & Smith #174