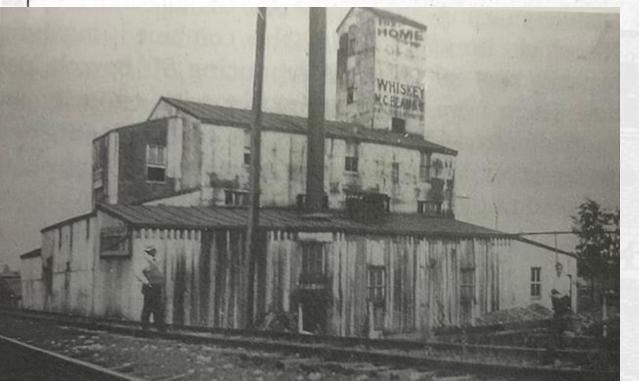

### GETHSEMANE

- Freight Depot
- 3 Distilleries
  - Orene Parker #47 (later #405)
  - Cold Spring #240
  - Head & Beam #405
- Warehouses
- Stock Pen

View of Gethsemane Post Office, Train Depot, & Distillery

#### Gethsemane (Overview) MP 48.5

5<sup>th</sup> District Cold Spring #240 Head & Beam #405 (formerly Orene Parker #47)

Mash capacity 180 bu. per day total

# Gethsemane MP 48.5

Orene Parker #47
enlarged to Head &
Beam (G&B Gerdes
- Mountain Lily)
#405

Mash capacity 100 bu. per day