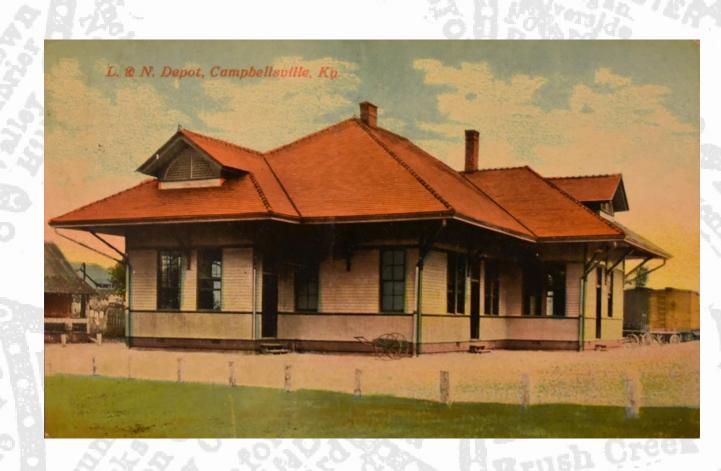

#### ST. MARY's - MP 62

- Depot
- 5 Distilleries in surrounding area
- Warehouses
- Stock Pen
- Mercantile Store

PRECT 7 MARION CO. K. Scale 30 Rods to the Inch

- Depot & Freight House
- Distilleries
  - Rolling Fork #270 (Wathen & Kobert)
  - Cumberland Distillery #299 (Wathen & Kobert)
  - Maple Grove Distillery #263
- Warehouses
- Stock Pens
- C&O Junction (Greensburg Branch)
- Water works
- Electric Plant
- Lebanon Light Ice & Power
- Cooperages
- Stave & hoop factories
- Retail coal yard
- Tobacco warehouses

- Harry Lancaster & Co Sawmill
- Lebanon Lumber Company Sawmill & Lumber Yard
- Lebanon Hardwood Flooring Company
- Columbia Column Company
- Modern Mill & Roller Company
- Marion County Tabaco Warehouse
- W. H. McElroy Coal Yard
- Standard Oil Company
- Indian Refining Company
- L&N Freight House