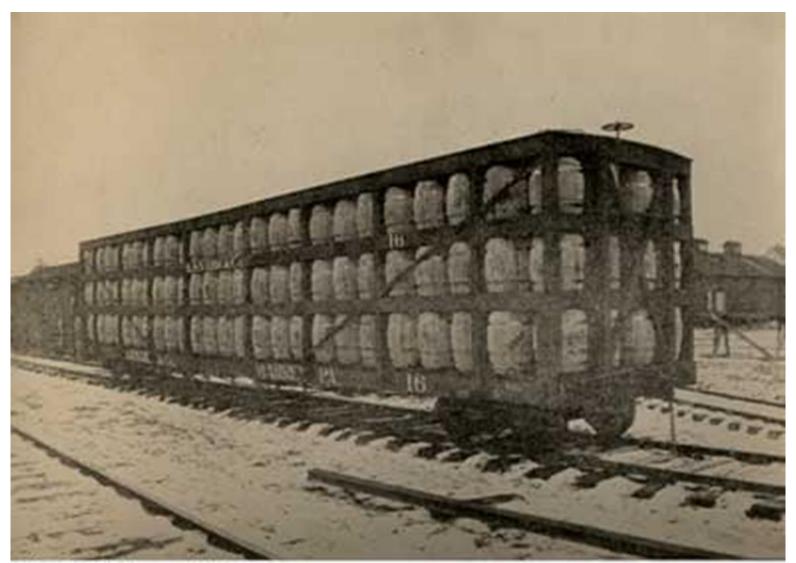

| 99                           |
| Crab Orchard                  | 115 | 1                  |        | 50                  | 405                      | 198                          |
| Silver Creek (Rowland Branch) | 133 | 2                  |        | 1,300               | 10,530                   | 8                            |
|                               |     | 21                 | 10     | 8,297               | 67,206                   | lbs of coal per day          |

0.84 hoppers per day @ 80,000 lbs
151 cars per year

## Typical equipment 1880-1920 Livestock cars

Inbound: Livestock, empty barrels

Outbound: Livestock



# Typical equipment 1880-1920 Barrel cars (perhaps not typical in central Kentucky, but they did exist) Inbound: empty barrels

Outbound:?







**Photo Giddens collection** 

#### Inbound barrels

#### Barrels

| Location                      | MP  | On line and active | Nearby | Daily Mash Capacity | Gallons per day | Barrels per day |
|-------------------------------|-----|--------------------|--------|---------------------|-----------------|-----------------|
| Athertonville                 | 44  | 3                  |        | 1,966               | 7,864           | 164             |
| New Haven                     | 45  | 0                  | 2      | 50                  | 200             | 4               |
| Gethsemane                    | 48  | 2                  |        | 180                 | 720             | 15              |
| New Hope                      | 50  | 2                  | 1      | 1,887               |