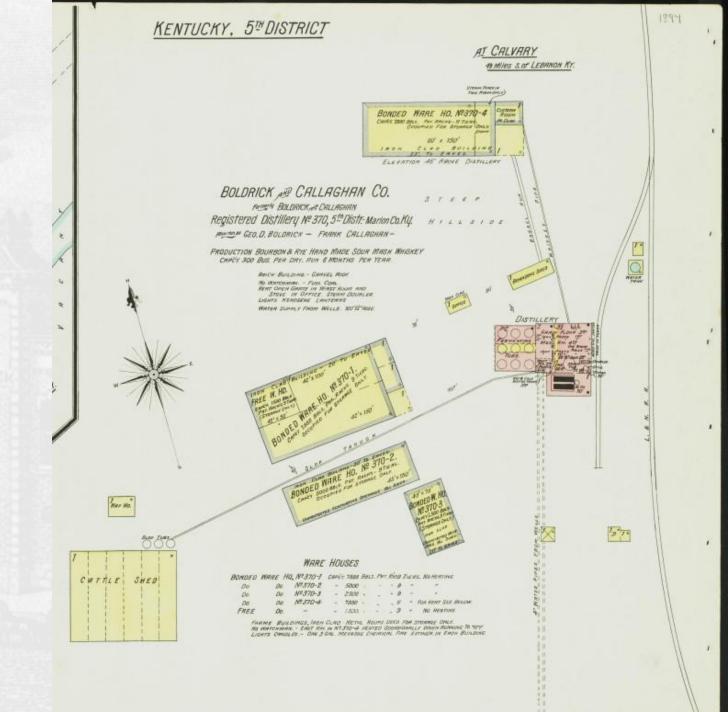

#### CALVARY - GB MP 72.9

- Distillery
  - Boldrick & Callahan #370
- Lebanon Water Works

## Calvary

MP 79.2 (Greensburg Branch)

Boldrick & Callaghan #370

Mash capacity 300 bu. per day

Crab Orchard MP 115.3

James #81 (8th District)

Mash capacity 50 bu. per day

Silver Creek MP 133 (Rowland Branch)