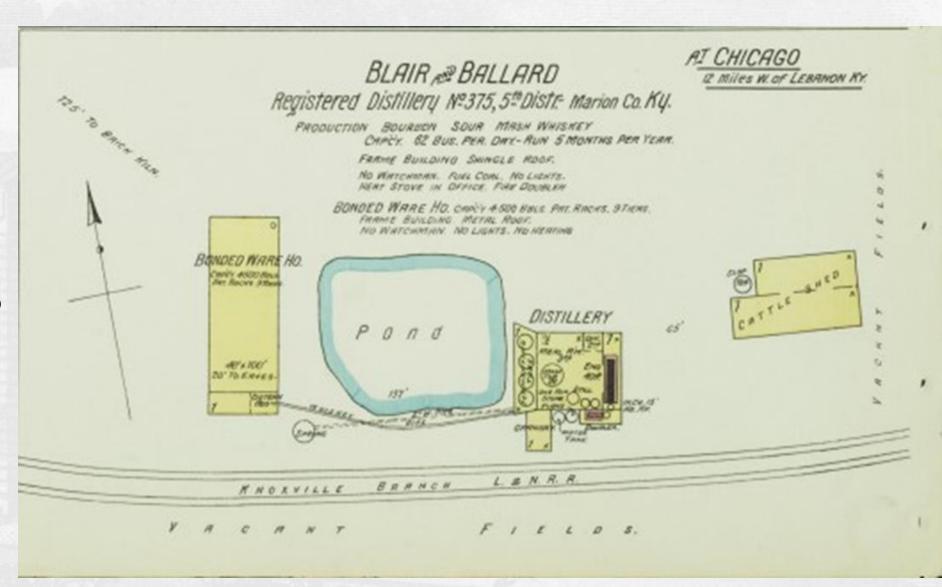

Mash capacity 61 bu. per day

CHICAGO [ST. FRANCIS] MP 55.1

Blair & Ballard #11, #375

Mash capacity 62 bu. per day