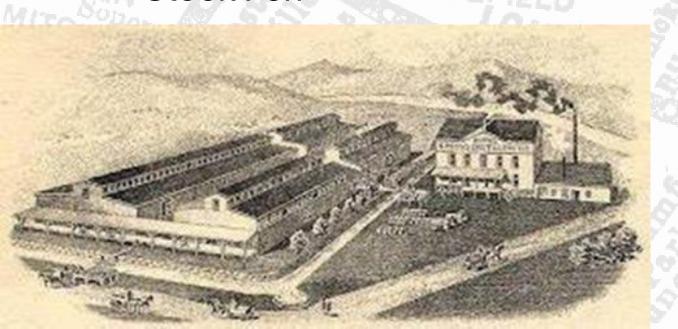

#### MARION COUNTY HEART

HISTORICAL Marion County, Kentucky, with its great distilleries of the part and present, has always been a tremendous factor in the Bourbon whiskey industry. Marion County distilleries were generally owned and operated by families whose distilling secrets were handed down from father to son. Such is the case with the Blair Distillery, upholding the traditions of

more than a half century of perfect sour mash Bourbon whiskey making.

· Many of the old whiskey connoisseurs of other days preferred Marion County limestone water in the making of Bourbon

whiskey, believing that its properties produced a super-sour mash Bourbon with the perfect body, flavor, taste and bouquet.

. The Blair Distilling Co. keeps constantly on hand an 8,000,000 gallon supply of this

pure crystal-clear limestone spring water, drained from the springs of the surrounding hills into a huge artificial lake or reservoir built by the famous Detroit engineer, Roy Giffels.

. This spring water is run through a refrigerating system which supplies the water to the distillery at the proper temperature

Parsonamic view of the Blair Distillery, Warehouse and Bottling Plant on the Louiseille and Nashville Hailroad at Chicago, Marion County, Kentucky,