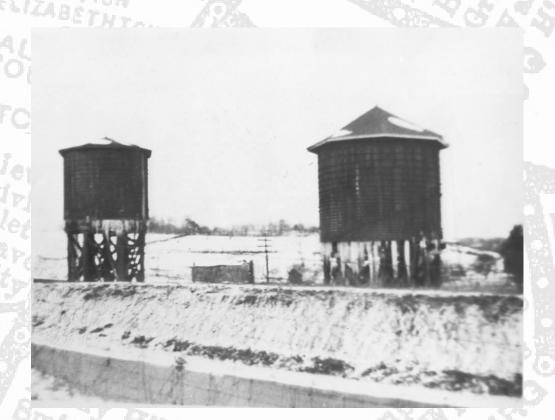

#450
  - G. H. Dearing #464
- Campbellsville Rolling Mill
- V. M. Gowdy Grocer
- Campbellsville Woolen Mill
- Campbellsville Lumber Co.
- Gowdy Stave Mill
- Campbellsville Ice & Power
- Standard Oil Company
- Combination Station



#### GREENSBURG - END OF LINE - GB MP

98.8

- E. H. Hobson & Son Planing Mill
- Moss Milling Company
- Greensburg Milling Company
- Greensburg Loose Leaf Tobacco Company
- Coca Cola Bottling Plant
- Standard Oil Company
- Stoll Oil Company
- Fertilizer Warehouse
- Combination Station
- Turntable
- Engine House



# LEBANON BRANCH Continued

Spider Roundstone Wildie Hummel Langford

Livingston

#### RILEY's - MP 77

- Depot
- Distillery
  - Purdy & Co. #376 (off-line 5 miles south)
- Warehouses

### Cozatt - MP 88

- Telegraph office
- Water Tanks
- Wye track





#### JUNCTION CITY - MP 95

- CNO&TP crossing and interchange
- Passenger Depot
- Freight House
- Bottling Works
- Handle manufacturer
- Sawmills
- Tobacco warehouse
- Livestock & poultry





#### Stanford - MP 104

- Passenger Depot (existing only remaining on the branch)
- Distillery
  - William Gooch #73
- Freight House
- Stanford Water, Light, and Ice Co.
- Baughman Roller Mill (existing)
- Denham Coal & Feed
- Sawmills
- Tobacco warehouse
- Livestock & poultry



# Rowland's (Richmond Junction) – MP 105.3

Location of junction with the Rowland Branch





#### Rowland Branch - MP 105.3

• 34-mile branch line to Lancaster and Richmond





#### Lancaster - RB MP 112.6

- Hughes Coal, Grain, & Hemp
- Lancaster Elevator & Flour Mills
- Lancaster Lumber & Manufacturing
- Lancaster Li