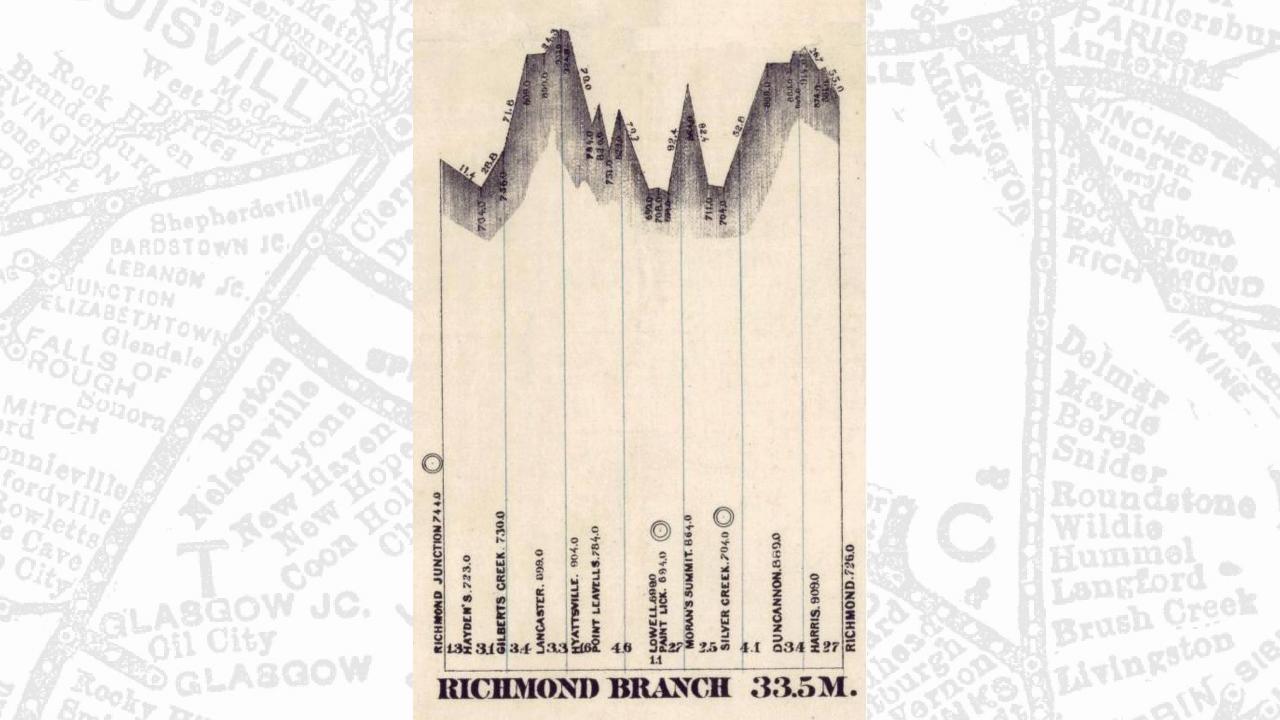

# Rowland's (Richmond Junction) – MP 105.3

Location of junction with the Rowland Branch

#### Rowland Branch - MP 105.3

• 34-mile branch line to Lancaster and Richmond

#### Lancaster - RB MP 112.6

- Hughes Coal, Grain, & Hemp
- Lancaster Elevator & Flour Mills
- Lancaster Lumber & Manufacturing
- Lancaster Light & Power
- Standard Oil Company
- Lancaster Tobacco Warehouse
- Combination Station
- Stockyards

### Lancaster - RB MP 112.6

Line abandoned between Lancaster & Richmond in 1934