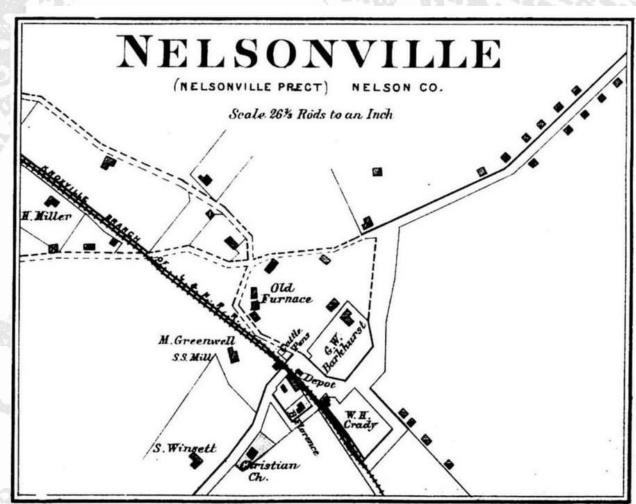

#### NELSONVILLE – MP 39

- Iron Furnace operations
- Depot
- Tavern
- Grist Mill
- Doc Wimsatt's Store