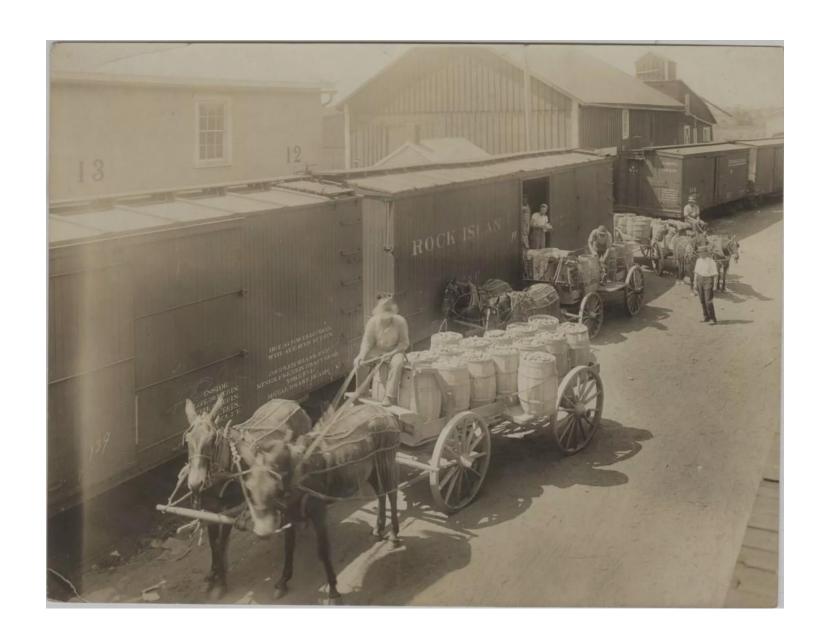

miles south)

Purdy & Co. #376

Mash capacity 100 bu. per day



## Calvary

MP 79.2 (Greensburg Branch)

Boldrick & Callaghan #370

Mash capacity 300 bu. per day



Crab Orchard MP 115.3

James #81 (8th District)

Mash capacity 50 bu. per day



Silver Creek MP 133 (Rowland Branch)

Burnham Bennet (Warwick) #1 (8th District) W.S. Hume (Silver Creek) #541 (8th District)

Mash capacity 1,300 bu. per day





# Modeling Distillery Traffic on the Lebanon Branch 1880-1920

#### Typical equipment 1880-1920 36' and 40' Boxcars – 60,000 to 80,000 lb capacity

Inbound: Grain not sourced locally, barrels, staves, bottles, stoppers, boxes, crates, excelsior packing, machinery, supplies

Outbound: Filled barrels to blenders, rectifiers, distributors



### Loading and unloading barrels into boxcars



#### Whiskey shipment on the L&N bound for San Francisco



#### Whiskey shipment on the L&N bound for San Francisco



#### Inbound grain shipments – some portion grown locally

#### Grain

| Location                      | MP  | On line and active | Nearby | Daily Mash Capacity | Notes                       |
|-------------------------------|-----|--------------------|--------|---------------------|-----------------------------|
| Athertonville                 | 44  | 3                  |        | 1,966               | 3 active, 2 unused/inactive |
| New Haven                     | 45  | 0                  | 2      | 50                  |                             |
| Gethsemane                    | 48  | 2                  |        | 180                 |