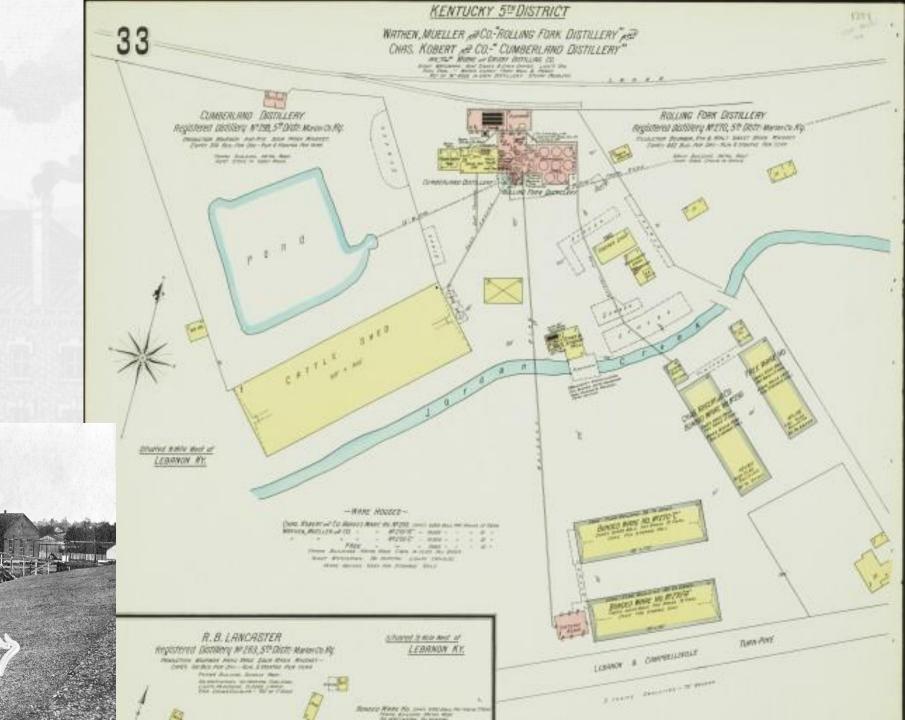

#### ST. MARY's - MP 62

- Depot
- 5 Distilleries in surrounding area
- Warehouses
- Stock Pen
- Mercantile Store

PRECT 7 MARION CO. K. Scale 30 Rods to the Inch

- Depot & Freight House
- Distilleries
  - Rolling Fork #270 (Wathen & Kobert)
  - Cumberland Distillery #299 (Wathen & Kobert)
  - Maple Grove Distillery #263
- Warehouses
- Stock Pens
- C&O Junction (Greensburg Branch)
- Water works
- Electric Plant
- Lebanon Light Ice & Power
- Cooperages
- Stave & hoop factories
- Retail coal yard
- Tobacco warehouses

Lebanon MP 66.0

Rolling Fork #270 Cumberland #299

Mash capacity 538 bu. per day

Muchecharage

Lebanon MP 66.1

Lancaster / Maple Grove 5<sup>th</sup> District RD #263

Mash capacity 100 bu. per day

Riley's Station
MP 76.8
(offline – 5 miles south)