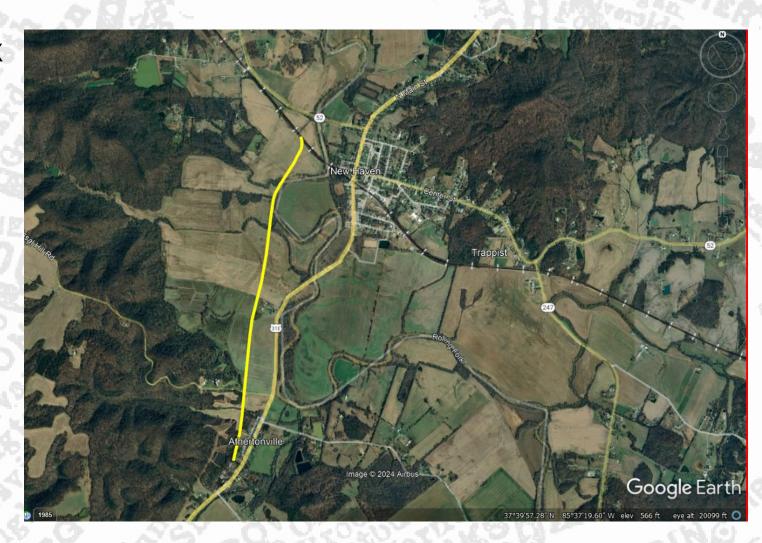

#### Athertonville Spur – MP 44

- Large Distillery Complex
  - Carter #377
  - Atherton #87
  - Mayfield #229
  - Windsor #36 & #378
- Cooperage
- Stockpens
- Warehouses
- Hotel
- Mercantile Store

### Athertonville Spur – MP 44

#### Athertonville

2 mi. spur off MP 44.4

Built by J.M. Atherton in 1879 on the site where John Boone had previously operated two distilleries

> 5<sup>th</sup> District J.M. Atherton #370 Windsor #378 Carter #377 Mayfield #229