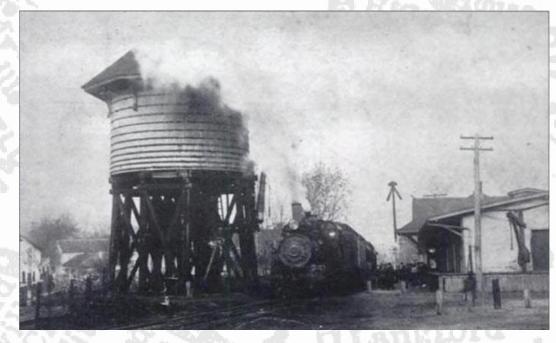

### NEWHAVEN

- Depot
- Water Tanks (2) & pumping station
- Stock Pen
- Pipe Manufacturer
- Flour Mill
- Wooden Handle Manufacturer
- Planing Mill
- Brick Manufacturer

### NEWHAVEN

DAWSON HOTEL, NEW HAVEN, KY, c. 1910. For many years, the Dawson Hotel was a popular