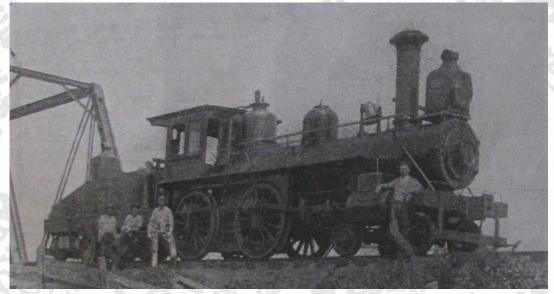

# Rowland's (Richmond Junction) – MP 105.3

Location of junction with the Rowland Branch

#### Rowland Branch - MP 105.3

• 34-mile branch line to Lancaster and Richmond