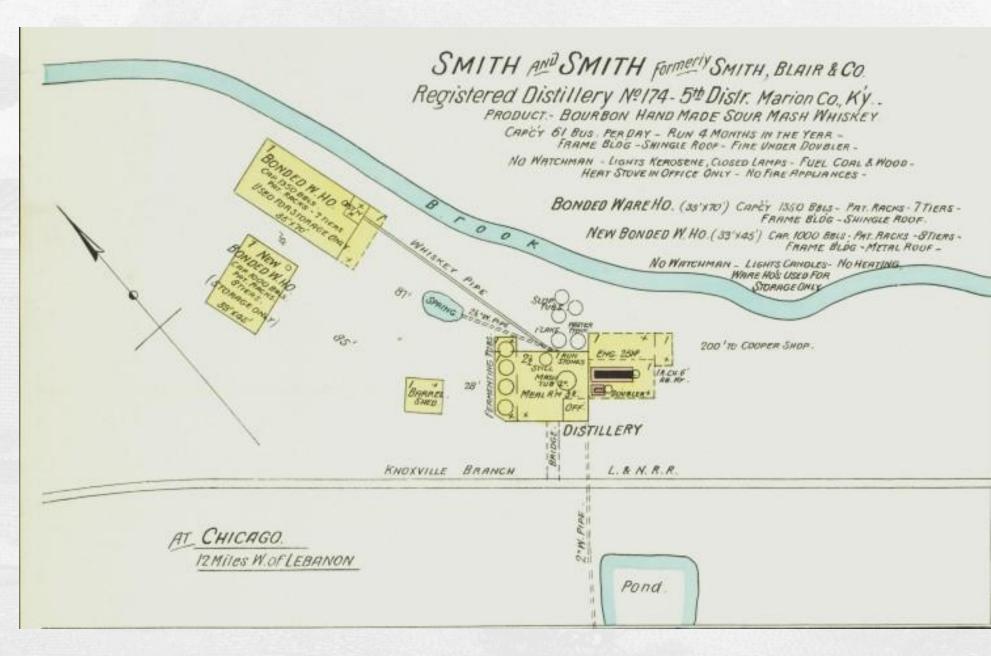

# Coon Hollow MP 51.9

Coon Hollow #294 Big Spring #379

Mash capacity 796 bu. per day

**Dant's Station** MP 53.1

JW Dant #169

Mash capacity 100 bu. per day

CHICAGO [ST. FRANCIS] MP 55.1

Smith & Smith #174

Mash capacity 61 bu. per day

CHICAGO [ST. FRANCIS] MP 55.1

Blair & Ballard #11, #375

Mash capacity 62 bu. per day