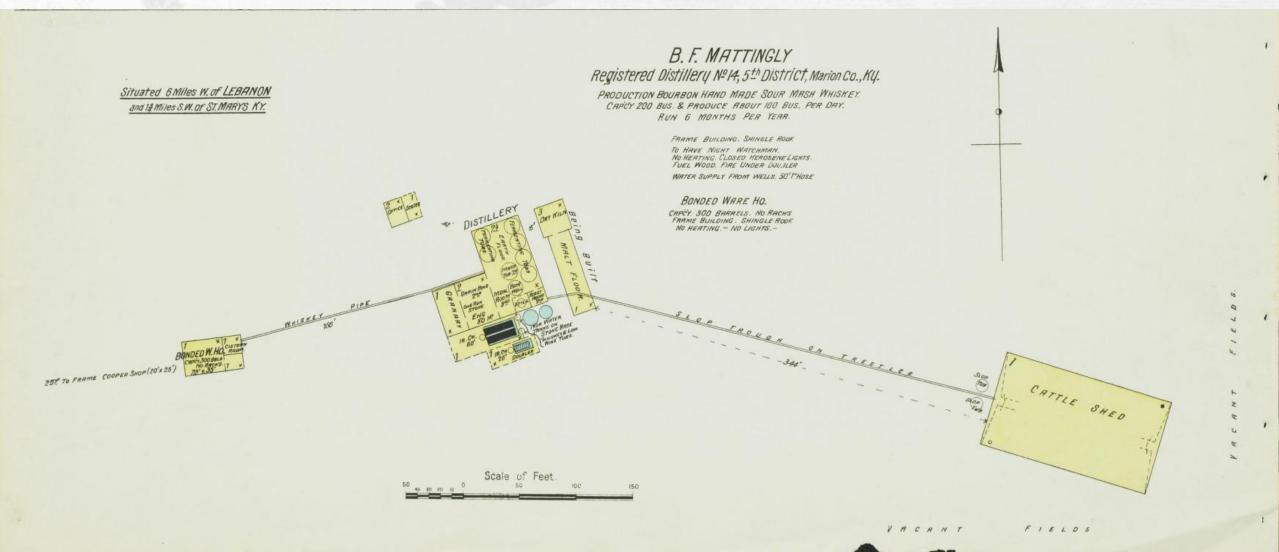

Loretto MP 56.9

Cummins/ Ballard & Lancaster #357

Mash capacity 204 bu. per day

Loretto
MP 56.9
(off line)
3 miles NE

George Burks #440 Mash capacity bu. per day

St. Mary's MP 62.2 (off line, 1 mi. SW)

BF Mattingly #14 1860-1919 Mash capacity 100 bu. per day (1900) up to 400 per day (1908)