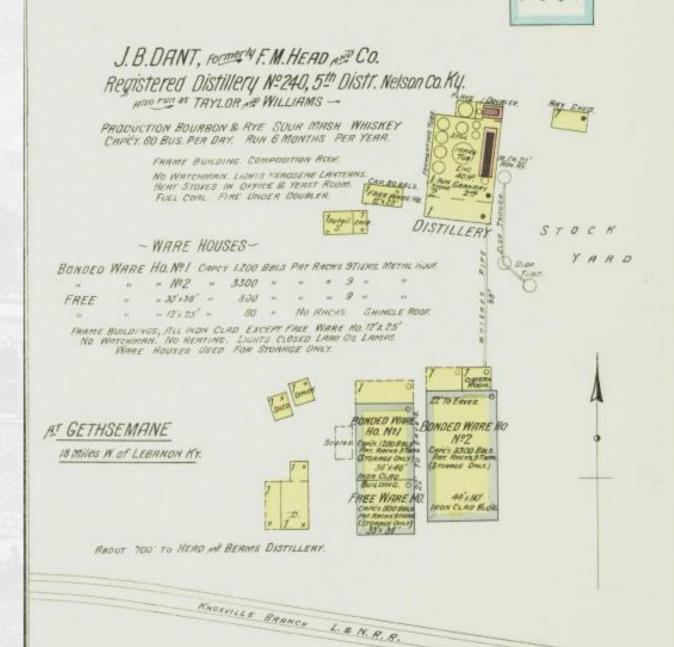

### GETHSEMANE

- Freight Depot
- 3 Distilleries
  - Orene Parker #47 (later #405)
  - Cold Spring #240
  - Head & Beam #405
- Warehouses
- Stock Pen

View of Gethsemane Post Office, Train Depot, & Distillery

#### Gethsemane (Overview) MP 48.5

5<sup>th</sup> District Cold Spring #240 Head & Beam #405 (formerly Orene Parker #47)

Mash capacity 180 bu. per day total

# Gethsemane MP 48.5

Cold Spring, JB Dant, FM Head, Taylor & Williams #240

Mash capacity 80 bu. per day

J. B. DANT, Distiller,

GETHSEMANE, KY.

This Gethsemane location served several succeeding distilleries; From T.J. Pottinger to F.M. Head & Co. to M.C. Beam to J.B. Dant's Cold Spring to Taylor & Williams to Yellowstone. After prohibition ended in 1933, Will Dant & Joe B. Head started up Dant & Head Distillery at this location.