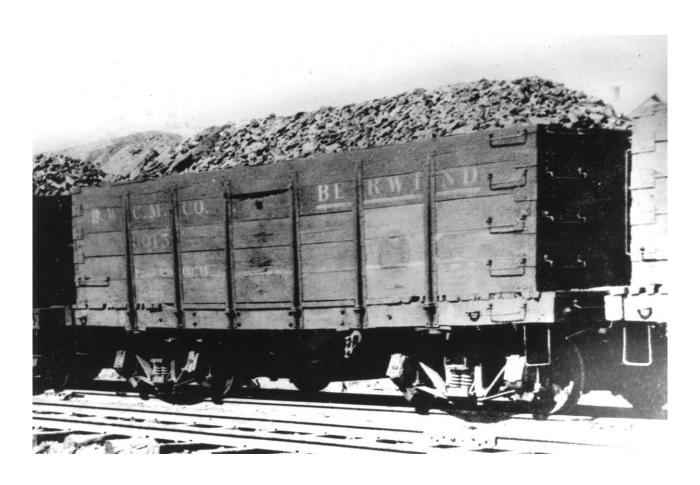

#### Typical equipment 1880-1920 Coal gondolas and hoppers –40,000 to 80,000 lb. capacity Inbound: Coal

Outbound: Cinders?

GMWV Coal Gondola 1892 Capacity 20 tons Wood underframe