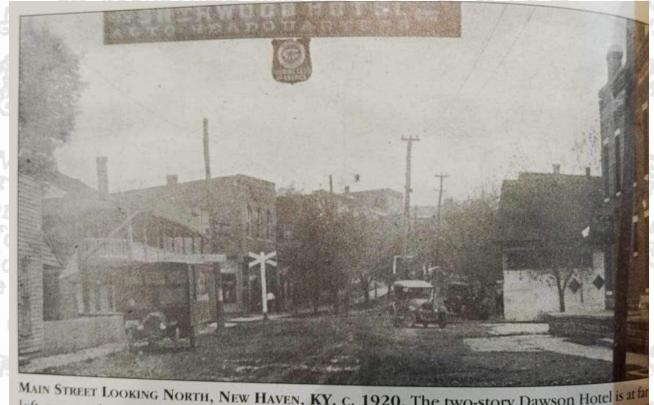

### NEW HAVEN

MAIN STREET LOOKING NORTH, NEW HAVEN, KY, C. 1920. The two-story Dawson Hotel is at far left next to the post-