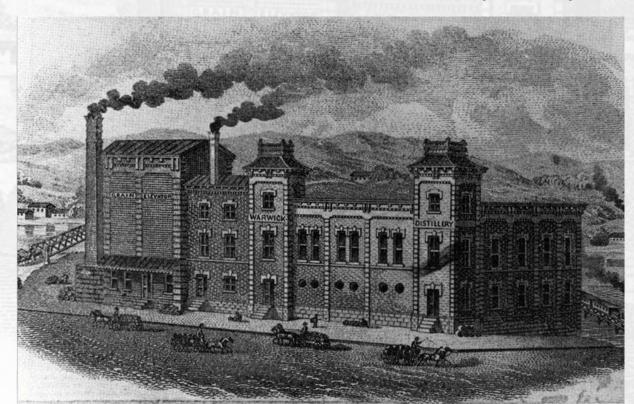

#### Silver Creek - RB MP 128.4

- Distilleries
  - Silver Creek Distillery #541 (8<sup>th</sup> District)
  - Warwick #1 (8<sup>th</sup> District)

Burnham Bennet (Warwick) #1 (8th District) W.S. Hume (Silver Creek) #541 (8th District)

Mash capacity 1,300 bu. per day