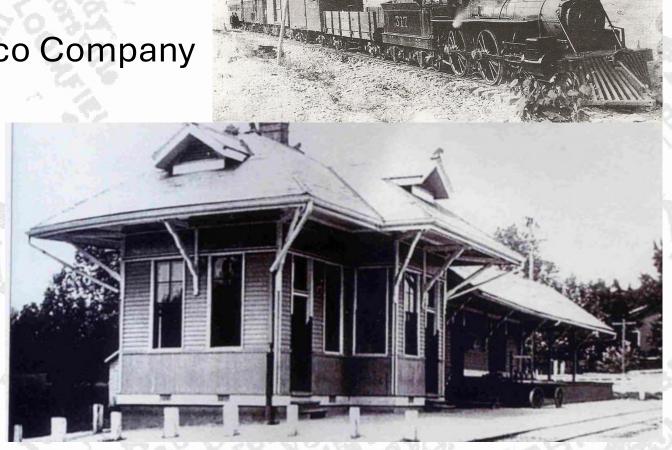

#### Athertonville Spur – MP 44

- Large Distillery Complex
  - Carter #377
  - Atherton #87
  - Mayfield #229
  - Windsor #36 & #378
- Cooperage
- Stockpens
- Warehouses
- Hotel
- Mercantile Store

#### Athertonville

2 mi. spur off MP 44.4

Built by J.M. Atherton in 1879 on the site where John Boone had previously operated two distilleries

> 5<sup>th</sup> District J.M. Atherton #370 Windsor #378 Carter #377 Mayfield #229

Mash capacity 1,966 bu. per day

ATHERTON: THE J. M. ATHERTON DISTILLERY.

View of J. M. Atherton Distillery in 1888