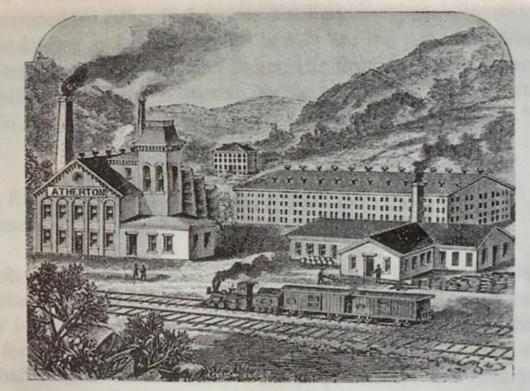

#### Athertonville

2 mi. spur off MP 44.4

Built by J.M. Atherton in 1879 on the site where John Boone had previously operated two distilleries

> 5<sup>th</sup> District J.M. Atherton #370 Windsor #378 Carter #377 Mayfield #229

Mash capacity 1,966 bu. per day

ATHERTON: THE J. M. ATHERTON DISTILLERY.

View of J. M. Atherton Distillery in 1888