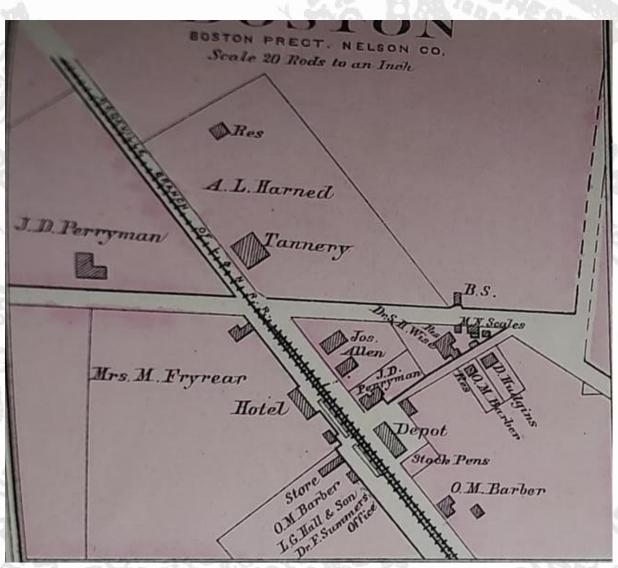

#### BOSTON - MP 35

- Livestock pens
- Flour Mill
- Chair factory
- Stave mill
- Mantle manufacturer
- Tobacco Warehouse
- Sawmill
- Depot

#### BOSTON - MP 35

Boston Mill Co., Boston, KY, c. 1904. This mill was established in July 1902