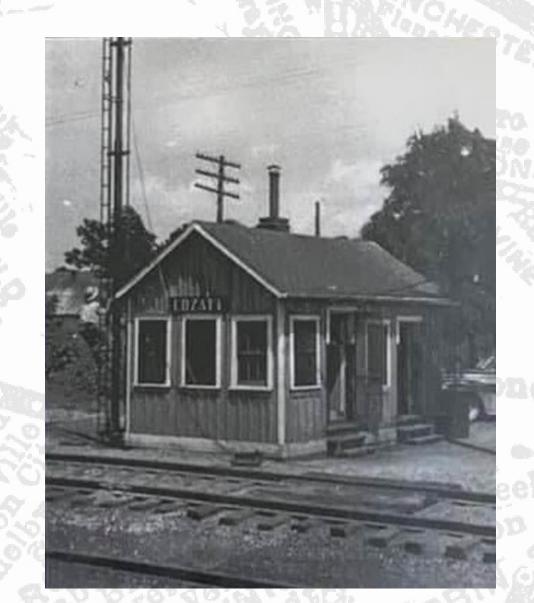

450
  - G. H. Dearing #464
- Campbellsville Rolling Mill
- V. M. Gowdy Grocer
- Campbellsville Woolen Mill
- Campbellsville Lumber Co.
- Gowdy Stave Mill
- Campbellsville Ice & Power
- Standard Oil Company
- Combination Station



#### GREENSBURG - END OF LINE - GB MP

98.8

- E. H. Hobson & Son Planing Mill
- Moss Milling Company
- Greensburg Milling Company
- Greensburg Loose Leaf Tobacco Company
- Coca Cola Bottling Plant
- Standard Oil Company
- Stoll Oil Company
- Fertilizer Warehouse
- Combination Station
- Turntable
- Engine House



# LEBANON BRANCH Continued

Spider Roundstone Wildie Hummel Langford

Livingston

#### RILEY's - MP 77

- Depot
- Distillery
  - Purdy & Co. #376 (off-line 5 miles south)
- Warehouses

### Cozatt - MP 88

- Telegraph office
- Water Tanks
- Wye track





#### JUNCTION CITY - MP 95

- CNO&TP crossing and interchange
- Passenger Depot
- Freight House
- Bottling Works
- Handle manufacturer
- Sawmills
- Tobacco warehouse
- Livestock & poultry





#### Stanford - MP 104

- Passenger Depot (existing only remaining on the branch)
- Distillery
  - William Gooch #73
- Freight House
- Stanford Water, Light, and Ice Co.
- Baughman Roller Mill (existing)
- Denham Coal & Feed
- Sawmills
- Tobacco warehouse
- Livestock & poultry



# Rowland's (Richmond Junction) – MP 105.3

Location of junction with the Rowland Branch





#### Rowland Branch - MP 105.3

• 34-mile branch line to Lancaster and Richmond





#### Lancaster - RB MP 112.6

- Hughes Coal, Grain, & Hemp
- Lancaster Elevator & Flour Mills
- Lancaster Lumber & Manufacturing
- Lancaster Ligh