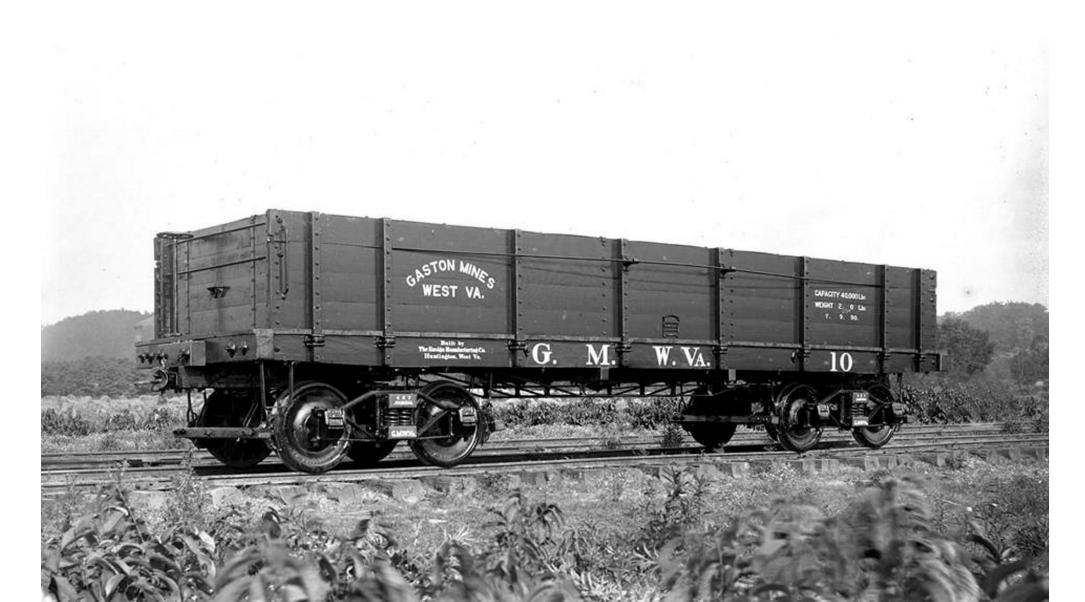

#### Typical equipment 1880-1920 Coal gondolas and hoppers –40,000 to 80,000 lb. capacity Inbound: Coal

Outbound: Cinders?

GMWV Coal Gondola 1892 Capacity 20 tons Wood underframe