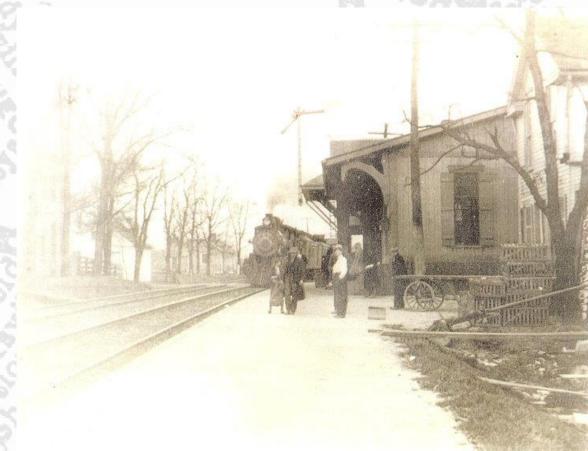

#### LORETTO - MP 57

- Depot
- Distillery
  - George D. Burks #440 (off-line/now Makers Mark)
  - Ballard & Lancaster #357
- Warehouses
- Stock Pen