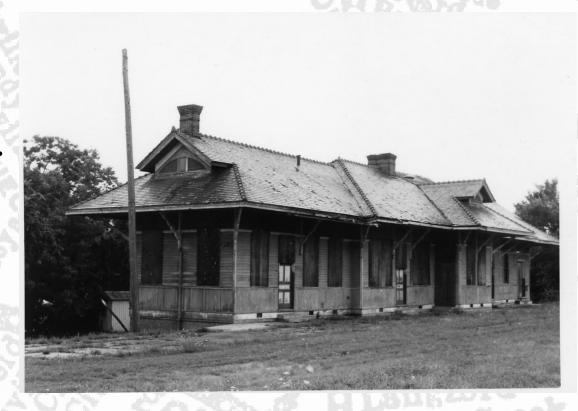

#### Stanford - MP 104

- Passenger Depot (existing only remaining on the branch)
- Distillery
  - William Gooch #73
- Freight House
- Stanford Water, Light, and Ice Co.
- Baughman Roller Mill (existing)
- Denham Coal & Feed
- Sawmills
- Tobacco warehouse
- Livestock & poultry