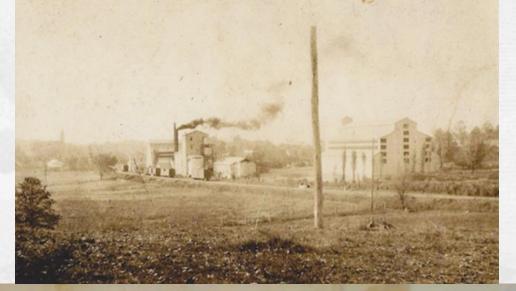

#### MARION COUNTY HEART

HISTORICAL Marion County, Kentucky, with its great distilleries of the part and present, has always been a tremendous factor in the Bourbon whiskey industry. Marion County distilleries were generally owned and operated by families whose distilling secrets were handed down from father to son. Such is the case with the Blair Distillery, upholding the traditions of

more than a half century of perfect sour mash Bourbon whiskey making.

· Many of the old whiskey connoisseurs of other days preferred Marion County limestone water in the making of Bourbon

whiskey, believing that its properties produced a super-sour mash Bourbon with the perfect body, flavor, taste and bouquet.

. The Blair Distilling Co. keeps constantly on hand an 8,000,000 gallon supply of this

pure crystal-clear limestone spring water, drained from the springs of the surrounding hills into a huge artificial lake or reservoir built by the famous Detroit engineer, Roy Giffels.

. This spring water is run through a refrigerating system which supplies the water to the distillery at the proper temperature

Parsonamic view of the Blair Distillery, Warehouse and Bottling Plant on the Louiseille and Nashville Hailroad at Chicago, Marion County, Kentucky,