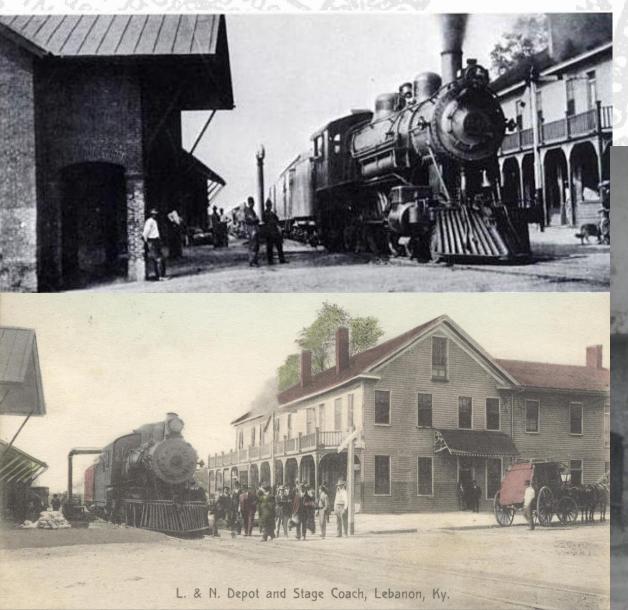

#### ST. MARY's - MP 62

- Depot
- 5 Distilleries in surrounding area
- Warehouses
- Stock Pen
- Mercantile Store

PRECT 7 MARION CO. K. Scale 30 Rods to the Inch

- Depot & Freight House
- Distilleries
  - Rolling Fork #270 (Wathen & Kobert)
  - Cumberland Distillery #299 (Wathen & Kobert)
  - Maple Grove Distillery #263
- Warehouses
- Stock Pens
- C&O Junction (Greensburg Branch)
- Water works
- Electric Plant
- Lebanon Light Ice & Power
- Cooperages
- Stave & hoop factories
- Retail coal yard
- Tobacco warehouses

- Harry Lancaster & Co Sawmill
- Lebanon Lumber Company Sawmill & Lumber Yard
- Lebanon Hardwood Flooring Company
- Columbia Column Company
- Modern Mill & Roller Company
- Marion County Tabaco Warehouse
- W. H. McElroy Coal Yard
- Standard Oil Company
- Indian Refining Company
- L&N Freight House