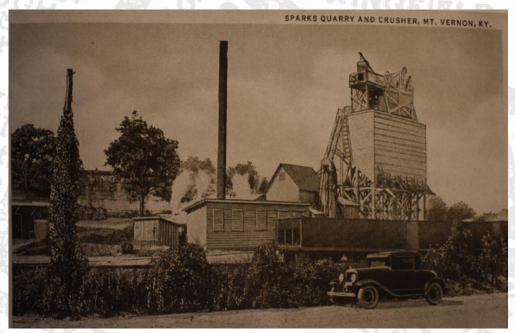

#### MP 129.2

- Cider & Vinegar Mfg.
- Mount Vernon Lime Co.
- W. J. Sparks Quarry
- Combination Station