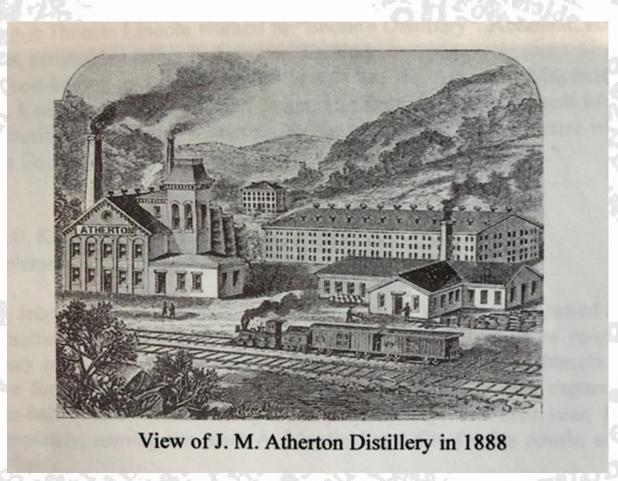

#### Athertonville

2 mi. spur off MP 44.4

Built by J.M. Atherton in 1879 on the site where John Boone had previously operated two distilleries

> 5<sup>th</sup> District J.M. Atherton #370 Windsor #378 Carter #377 Mayfield #229

Mash capacity 1,966 bu. per day

ATHERTON: THE J. M. ATHERTON DISTILLERY.

View of J. M. Atherton Distillery in 1888