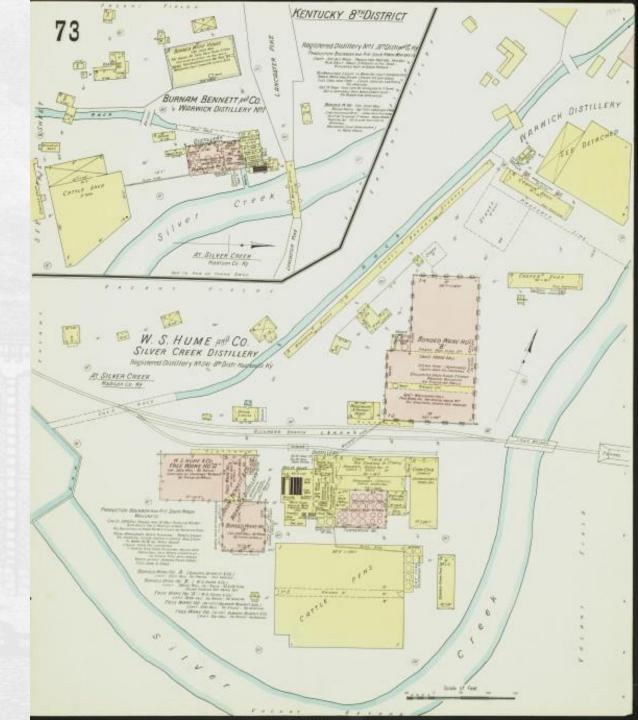

#### Silver Creek - RB MP 128.4

- Distilleries
  - Silver Creek Distillery #541 (8<sup>th</sup> District)
  - Warwick #1 (8<sup>th</sup> District)

Burnham Bennet (Warwick) #1 (8th District) W.S. Hume (Silver Creek) #541 (8th District)

Mash capacity 1,300 bu. per day