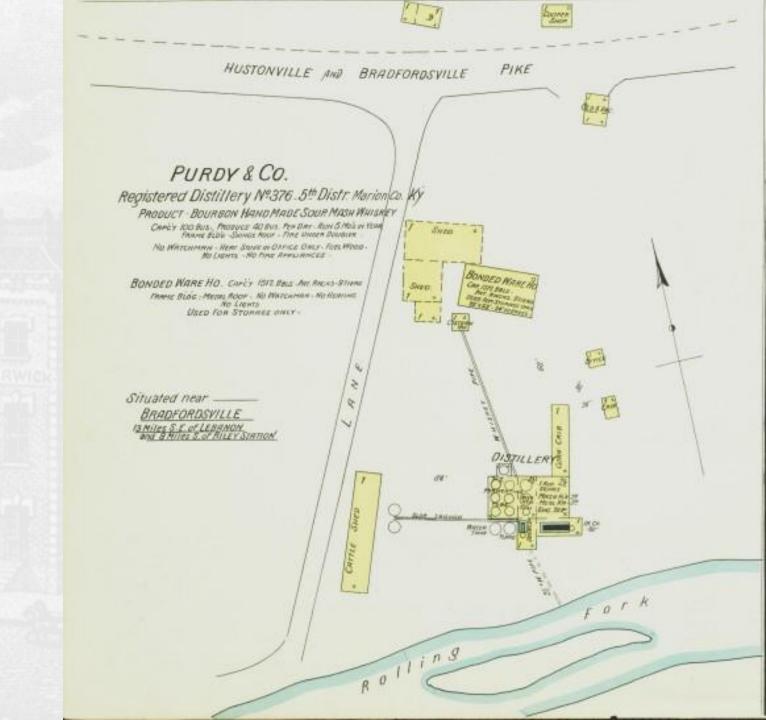

#### RILEY's - MP 77

- Depot
- Distillery
  - Purdy & Co. #376 (off-line 5 miles south)
- Warehouses

Purdy & Co. #376

Mash capacity 100 bu. per day