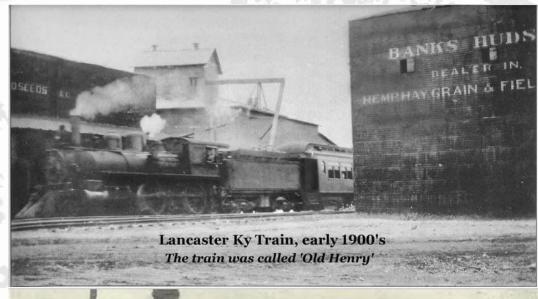

#### Lancaster - RB MP 112.6

- Hughes Coal, Grain, & Hemp
- Lancaster Elevator & Flour Mills
- Lancaster Lumber & Manufacturing
- Lancaster Light & Power
- Standard Oil Company
- Lancaster Tobacco Warehouse
- Combination Station
- Stockyards

### Lancaster - RB MP 112.6

Line abandoned between Lancaster & Richmond in 1934