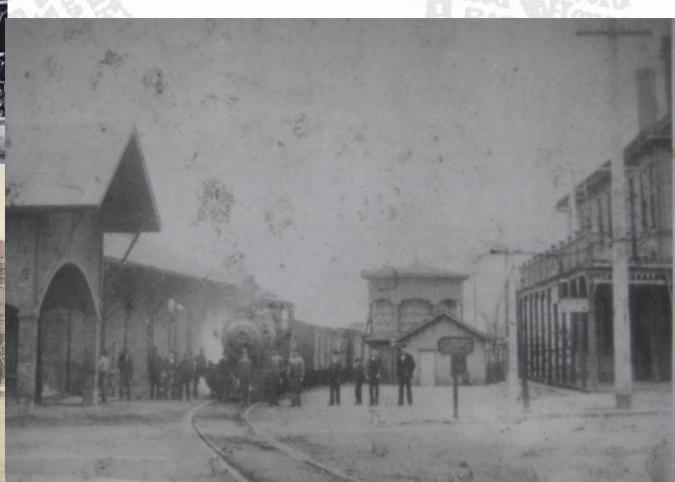

#### ST. MARY's - MP 62

- Depot
- 5 Distilleries in surrounding area
- Warehouses
- Stock Pen
- Mercantile Store

PRECT 7 MARION CO. K. Scale 30 Rods to the Inch

- Depot & Freight House
- Distilleries
  - Rolling Fork #270 (Wathen & Kobert)
  - Cumberland Distillery #299 (Wathen & Kobert)
  - Maple Grove Distillery #263
- Warehouses
- Stock Pens
- C&O Junction (Greensburg Branch)
- Water works
- Electric Plant
- Lebanon Light Ice & Power
- Cooperages
- Stave & hoop factories
- Retail coal yard
- Tobacco warehouses

- Harry Lancaster & Co Sawmill
- Lebanon Lumber Company Sawmill & Lumber Yard
- Lebanon Hardwood Flooring Company
- Columbia Column Company
- Modern Mill & Roller Company
- Marion County Tabaco Warehouse
- W. H. McElroy Coal Yard
- Standard Oil Company
- Indian Refining Company
- L&N Freight House