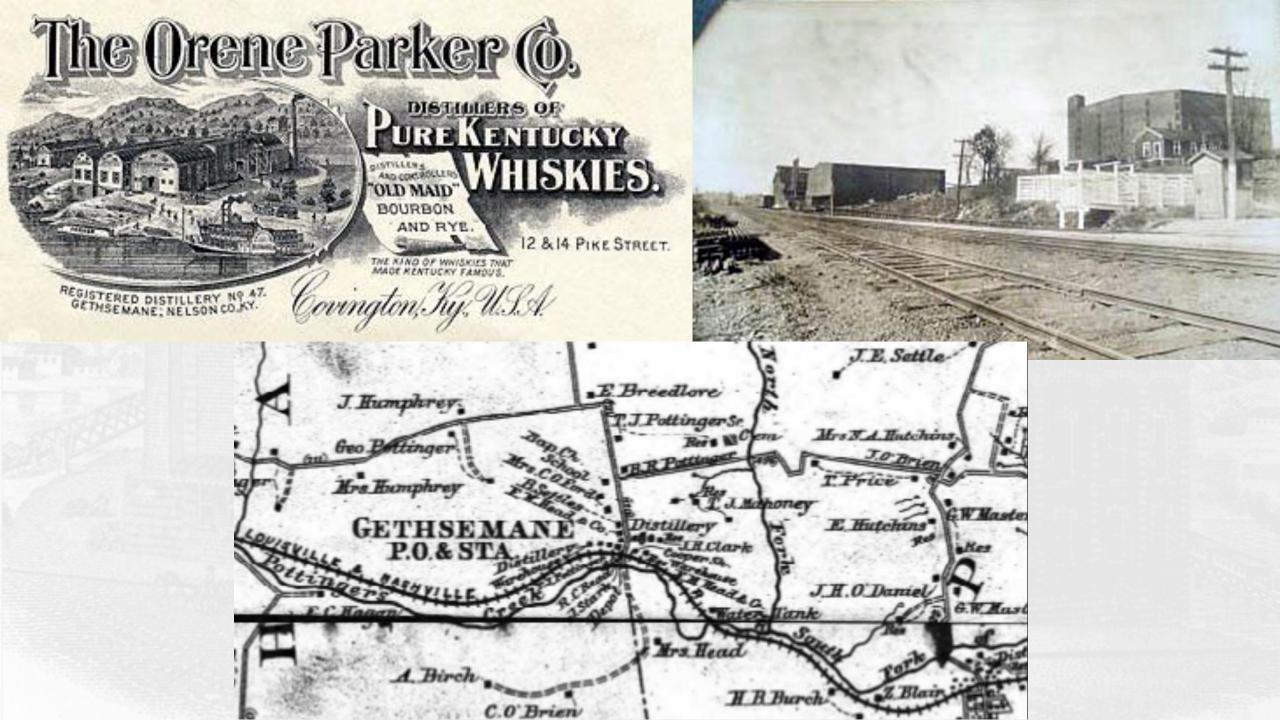

### GETHSEMANE

- Freight Depot
- 3 Distilleries
  - Orene Parker #47 (later #405)
  - Cold Spring #240
  - Head & Beam #405
- Warehouses
- Stock Pen

View of Gethsemane Post Office, Train Depot, & Distillery

#### Gethsemane (Overview) MP 48.5

5<sup>th</sup> District Cold Spring #240 Head & Beam #405 (formerly Orene Parker #47)

Mash capacity 180 bu. per day total

# Gethsemane MP 48.5

Orene Parker #47
enlarged to Head &
Beam (G&B Gerdes
- Mountain Lily)
#405

Mash capacity 100 bu. per day