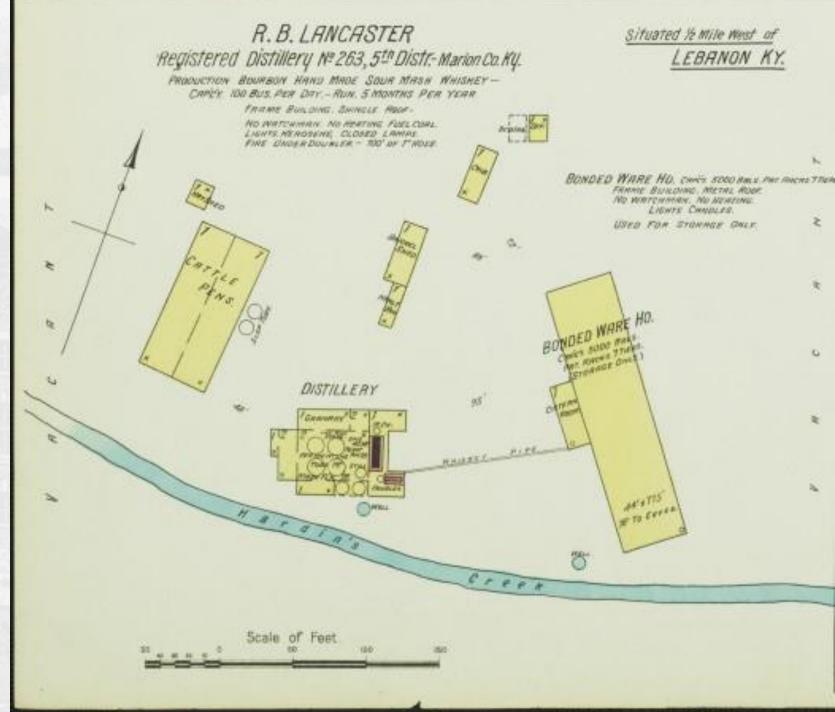

Lebanon MP 66.0

Rolling Fork #270 Cumberland #299

Mash capacity 538 bu. per day

Muchecharage

Lebanon MP 66.1

Lancaster / Maple Grove 5<sup>th</sup> District RD #263

Mash capacity 100 bu. per day

Riley's Station
MP 76.8
(offline – 5 miles south)

Purdy & Co. #376

Mash capacity 100 bu. per day