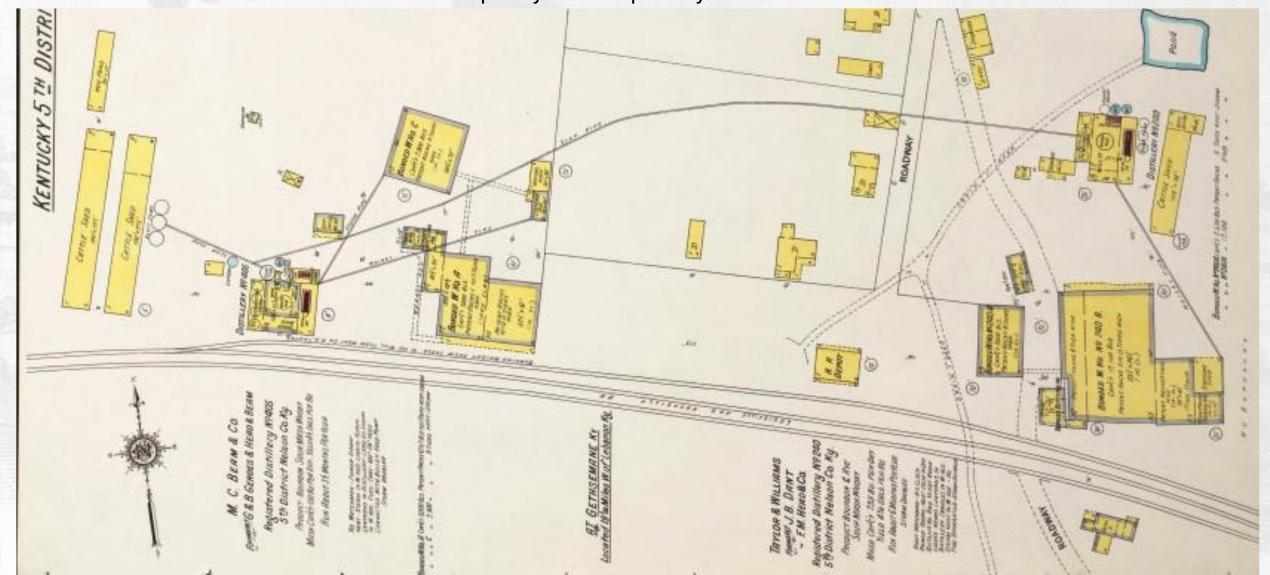

### GETHSEMANE

- Freight Depot
- 3 Distilleries
  - Orene Parker #47 (later #405)
  - Cold Spring #240
  - Head & Beam #405
- Warehouses
- Stock Pen

View of Gethsemane Post Office, Train Depot, & Distillery

#### Gethsemane (Overview) MP 48.5

5<sup>th</sup> District Cold Spring #240 Head & Beam #405 (formerly Orene Parker #47)

Mash capacity 180 bu. per day total

# Gethsemane MP 48.5

Orene Parker #47
enlarged to Head &
Beam (G&B Gerdes
- Mountain Lily)
#405

Mash capacity 100 bu. per day

# Gethsemane MP 48.5

Cold Spring, JB Dant, FM Head, Taylor & Williams #240

Mash capacity 80 bu. per day

J. B. DANT, Distiller,

GETHSEMANE, KY.

This Gethsemane location served several succeeding distilleries; From T.J. Pottinger to F.M. Head & Co. to M.C. Beam to J.B. Dant's Cold Spring to Taylor & Williams to Yellowstone. After prohibition ended in 1933, Will Dant & Joe B. Head started up Dant & Head Distillery at this location.