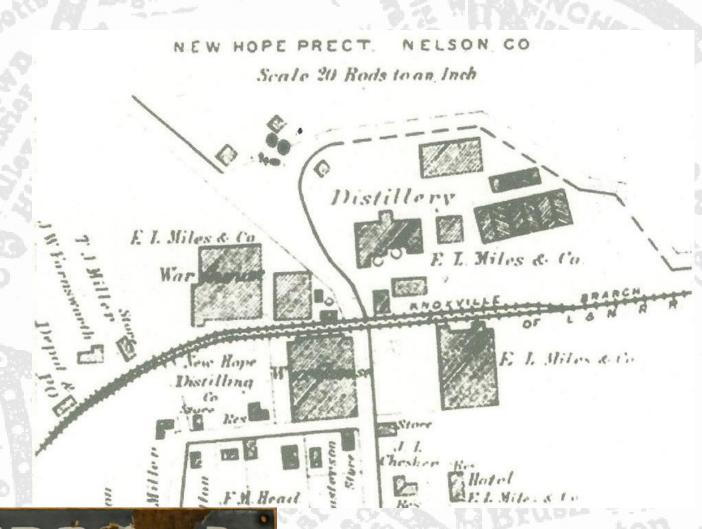

#### NEW HOPE - END OF KRM - MP 50

- Depot
- 3 Distilleries
  - E. L. Miles #146
  - New Hope Distilling #101
  - Belle of Nelson #271
- Warehouses
- Stock Pen

New Hope Area MP 50.2

E.L. Miles #146

New Hope Distilling #101

Belle of Nelson #271 (off line)

Mash capacity 1,887 bu. per day