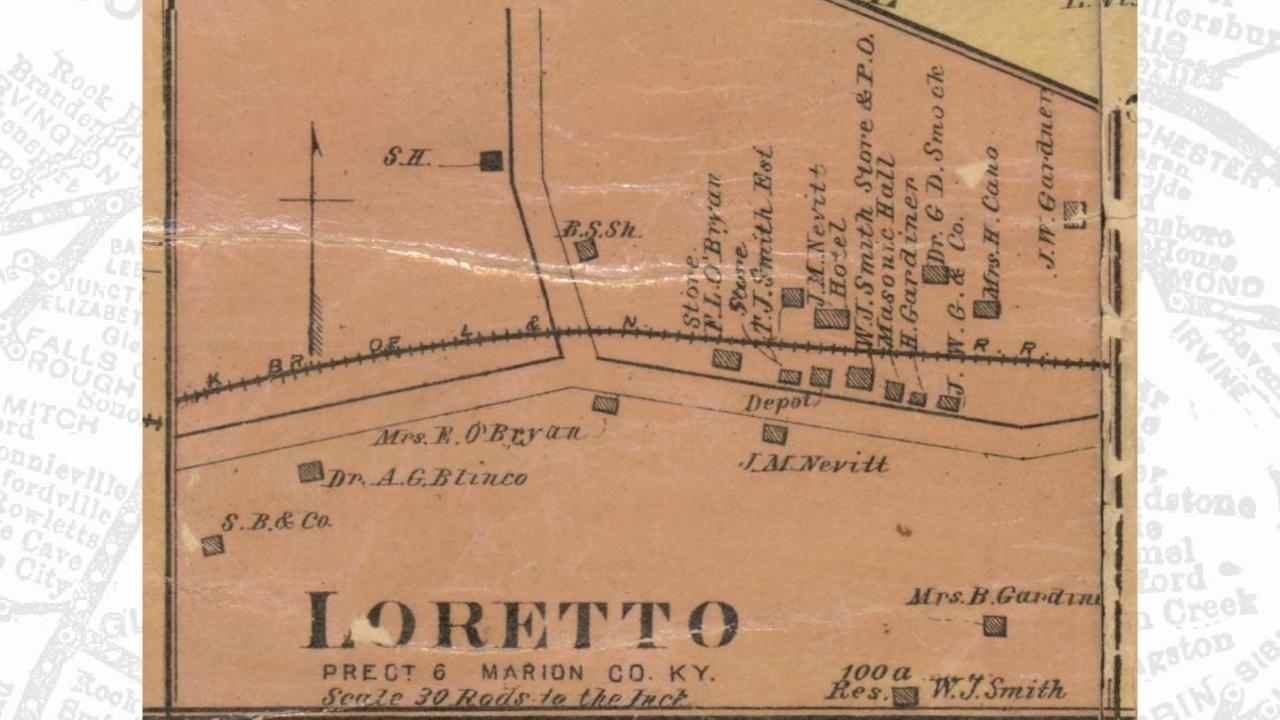

#### LORETTO - MP 57

- Depot
- Distillery
  - George D. Burks #440 (off-line/now Makers Mark)
  - Ballard & Lancaster #357
- Warehouses
- Stock Pen