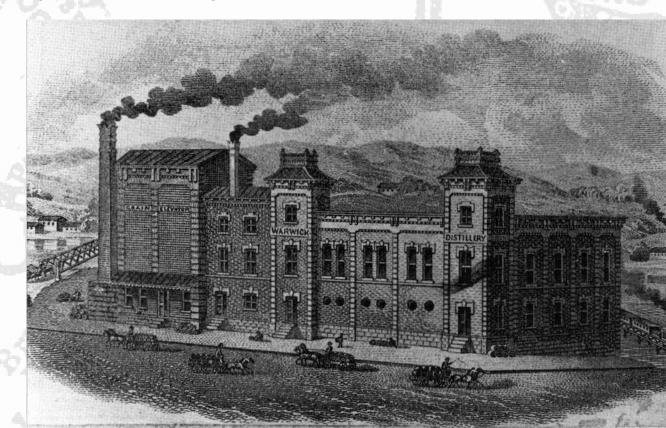

#### Silver Creek - RB MP 128.4

- Distilleries
  - Silver Creek Distillery #541 (8<sup>th</sup> District)
  - Warwick #1 (8<sup>th</sup> District)

Burnham Bennet (Warwick) #1 (8th District) W.S. Hume (Silver Creek) #541 (8th District)

Mash capacity 1,300 bu. per day