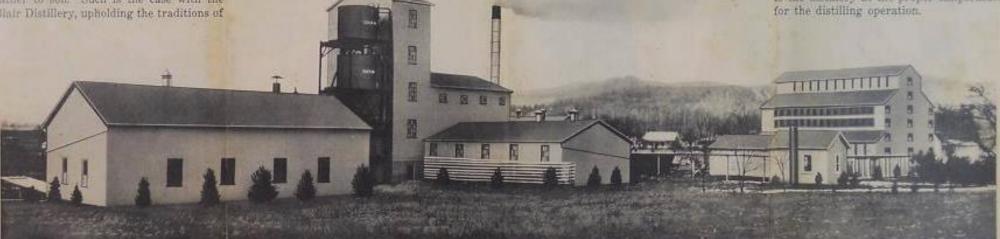

. This spring water is run through a refrigerating system which supplies the water to the distillery at the proper temperature

Parsonamic view of the Blair Distillery, Warehouse and Bottling Plant on the Louiseille and Nashville Hailroad at Chicago, Marion County, Kentucky,