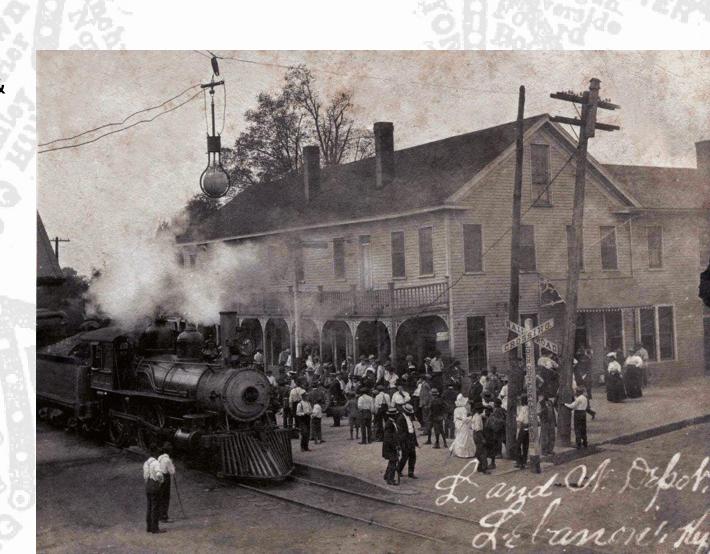

#### ST. MARY's - MP 62

- Depot
- 5 Distilleries in surrounding area
- Warehouses
- Stock Pen
- Mercantile Store

PRECT 7 MARION CO. K. Scale 30 Rods to the Inch

- Depot & Freight House
- Distilleries
  - Rolling Fork #270 (Wathen & Kobert)
  - Cumberland Distillery #299 (Wathen & Kobert)
  - Maple Grove Distillery #263
- Warehouses
- Stock Pens
- C&O Junction (Greensburg Branch)
- Water works
- Electric Plant
- Lebanon Light Ice & Power
- Cooperages
- Stave & hoop factories
- Retail coal yard
- Tobacco warehouses

- Harry Lancaster & Co Sawmill
- Lebanon Lumber Company Sawmill & Lumber Yard
- Lebanon Hardwood Flooring Company
- Columbia Column Company
- Modern Mill & Roller Company
- Marion County Tabaco Warehouse
- W. H. McElroy Coal Yard
- Standard Oil Company
- Indian Refining Company
- L&N Freight House