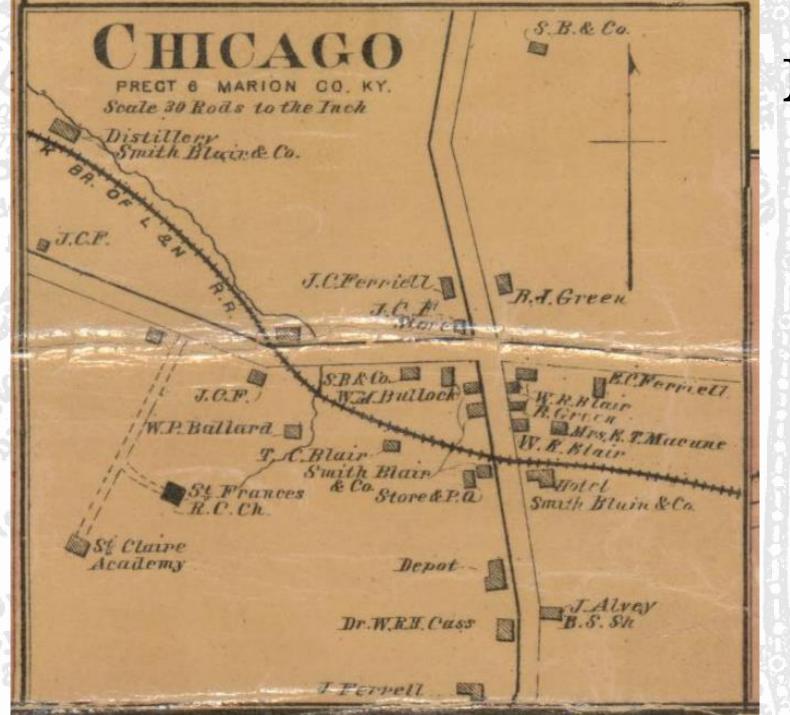

### ST. FRANCIS

- Originally named "Chicago, Ky"
- Depot
- Distillery
  - Blair & Ballard #375 & #11
  - Smith & Smith #174
- Warehouses
- Stock Pen

**MP 55** 

Roundstone Wildle Hummel Langford

Brush Croop

# Coon Hollow MP 51.9

Coon Hollow #294 Big Spring #379

Mash capacity 796 bu. per day

**Dant's Station** MP 53.1

JW Dant #169

Mash capacity 100 bu. per day

CHICAGO [ST. FRANCIS] MP 55.1

Smith & Smith #174

Mash capacity 61 bu. per day

CHICAGO [ST. FRANCIS] MP 55.1

Blair & Ballard #11, #375

Mash capacity 62 bu. per day