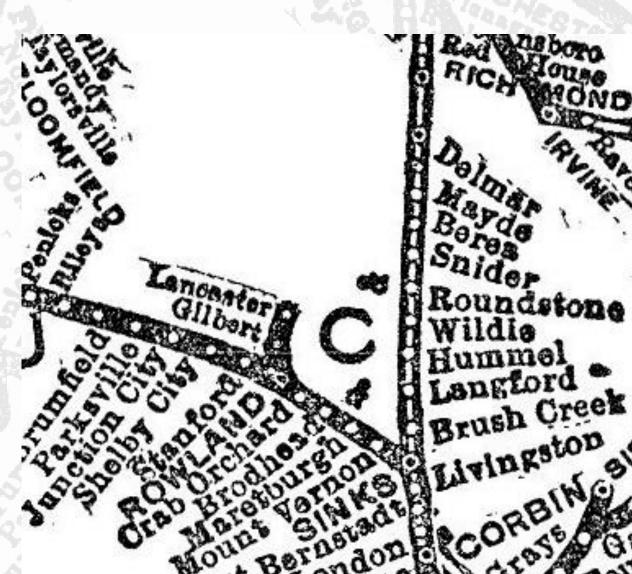

# Rowland's (Richmond Junction) – MP 105.3

Location of junction with the Rowland Branch

#### Rowland Branch - MP 105.3

• 34-mile branch line to Lancaster and Richmond

#### Lancaster - RB MP 112.6

- Hughes Coal, Grain, & Hemp
- Lancaster Elevator & Flour Mills
- Lancaster Lumber & Manufacturing
- Lancaster Light & Power
- Standard Oil Company
- Lancaster Tobacco Warehouse
- Combination Station
- Stockyards

### Lancaster - RB MP 112.6

Line abandoned between Lancaster & Richmond in 1934