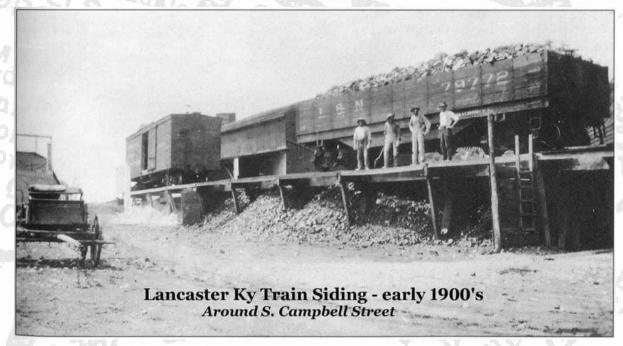

#### Lancaster - RB MP 112.6

- Hughes Coal, Grain, & Hemp
- Lancaster Elevator & Flour Mills
- Lancaster Lumber & Manufacturing
- Lancaster Light & Power
- Standard Oil Company
- Lancaster Tobacco Warehouse
- Combination Station
- Stockyards

### Lancaster - RB MP 112.6

Line abandoned between Lancaster & Richmond in 1934